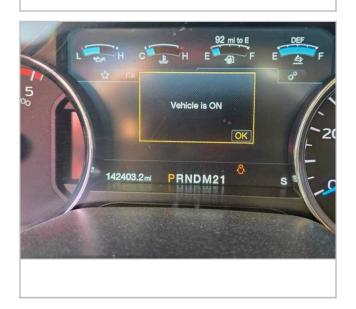

|                                         |                                                  | vices Inc.    | ///       |             |             |                 |               |                                                    |          |                               |           |              |                  | 4113280-01                   |                                                |                   |        |     |
|-----------------------------------------|--------------------------------------------------|---------------|-----------|-------------|-------------|-----------------|---------------|----------------------------------------------------|----------|-------------------------------|-----------|--------------|------------------|------------------------------|------------------------------------------------|-------------------|--------|-----|
| PICK-UP TRUCK CONDITION REPOR           |                                                  |               |           |             |             |                 |               |                                                    |          | ACCOUNT NUMBER: ACCOUNT NAME: |           |              |                  | 91181<br>Truck Services. LLC |                                                |                   |        |     |
| YEAR: 2017                              |                                                  |               | VIN:      |             |             |                 | 1FT8W3DT4HEF3 |                                                    |          |                               |           |              | MILES: 142,403   |                              |                                                |                   |        |     |
| MAKE: Ford                              |                                                  |               | LICENSE:  |             |             |                 |               |                                                    | STATE    |                               |           |              |                  | TAGS: MN:                    |                                                | YR:               |        |     |
| MODEL: F-350 SD                         |                                                  |               | CAB TYPE: |             |             | Crew Cab CO     |               |                                                    |          |                               | ERIOR:    | Navy         | 1,400.           | INTER                        | IOP:                                           | Tan               |        |     |
| ENGINE: V-8 6.7 L D                     |                                                  |               | liocal    |             |             |                 |               |                                                    |          |                               |           |              | _                |                              | INTL                                           | ioit.             | I all  |     |
| TRANS: Automati                         |                                                  |               |           |             |             | B DIESEL        |               |                                                    |          |                               |           | E TESTEC     | ). □ VF          | s M NO                       | RATI                                           | NG                |        |     |
| DOES MOTOR RUN?                         |                                                  |               | ⊠ YE      |             |             | _               | AN IT E       |                                                    |          | ⊠ YES                         |           | 7 NO         | COLLIS           |                              |                                                |                   |        | NO  |
|                                         | DOES WIO                                         | OK KUN!       |           | .5   1      |             |                 |               |                                                    |          | PEARA                         |           | ] NO         | COLLIS           | ION DAI                      | WAGE:                                          | U 1E              | 3   🖂  | NO  |
|                                         |                                                  |               | GD        |             |             | N/A             | COMMENTS      |                                                    |          |                               |           |              |                  |                              | OF                                             | PTIONS            |        |     |
|                                         | FRONT BUMPER HEAD LIGHTS HOOD TURN SIGNALS GRILL |               |           |             |             |                 |               |                                                    |          |                               |           |              |                  |                              |                                                | PWR S             |        | G   |
|                                         |                                                  |               |           |             |             |                 |               |                                                    |          |                               |           |              |                  |                              |                                                | PWR BI            | _      |     |
|                                         |                                                  |               |           |             |             |                 | Sma           | ll dent i                                          | in front |                               |           |              |                  |                              |                                                | PWR LO            |        | e   |
|                                         |                                                  |               | lΗ        |             |             | ΙH              |               |                                                    |          |                               |           |              |                  |                              | $\dashv \ \ \ \ \ \ \ \ \ \ \ \ \ \ \ \ \ \ \$ | PWR SI            |        | 3   |
|                                         | D FRONT FENDER                                   |               |           |             |             |                 |               |                                                    |          |                               |           |              |                  |                              |                                                | LEATH             | ER SEA | -   |
| ≽                                       | D DOOR<br>D REAR FENDER                          |               |           |             |             |                 |               |                                                    |          |                               |           |              |                  |                              |                                                | PWR M             |        |     |
| вору                                    | CARGO BED                                        |               |           |             | ╁╁          | $\vdash \vdash$ | Scra          | tched                                              |          |                               |           |              |                  |                              |                                                | CRUISE<br>TILT WI | _      | KOL |
| ш                                       | REAR BUMPER TAIL LIGHTS                          |               |           |             |             |                 |               |                                                    |          |                               |           |              |                  |                              |                                                | TINTED            |        |     |
|                                         |                                                  |               |           |             |             |                 |               |                                                    |          |                               |           |              |                  |                              |                                                | AIR CO            |        |     |
|                                         | TAIL GATE<br>TAIL PIPE                           |               |           |             |             |                 |               |                                                    |          |                               |           |              |                  |                              | $\exists \exists$                              | CUSTO<br>SUN RO   |        | ELS |
|                                         | P FRONT FENDER                                   |               | Ö         | $\boxtimes$ |             |                 |               |                                                    |          |                               |           |              |                  |                              |                                                | AM FM             |        |     |
|                                         | P DOOR                                           |               |           |             |             |                 |               |                                                    |          |                               |           |              |                  |                              |                                                | TAPE D            |        |     |
|                                         | P REAR FENDER TOP                                |               |           |             |             |                 |               |                                                    |          |                               |           |              |                  |                              | $\exists \exists$                              | CD PLA            |        | ELS |
|                                         | D FRONT<br>D REAR<br>P FRONT<br>P REAR           |               |           |             |             |                 |               |                                                    |          | 7 SIZE:                       |           |              |                  |                              |                                                | 4 X 4             |        |     |
| RES                                     |                                                  |               |           |             |             |                 |               | 75 % LT 245/75R17 SIZE:                            |          |                               |           |              |                  |                              |                                                | TOW P             |        | E   |
| 볼                                       |                                                  |               |           |             |             |                 |               | 75 % LT 245/75R17 SIZE:<br>75 % LT 245/75R17 SIZE: |          |                               |           |              |                  |                              | BLUET                                          | ООТН              |        |     |
| SPARE                                   |                                                  |               |           |             | 🗇           |                 | % SIZE:       |                                                    |          |                               |           |              |                  |                              |                                                |                   |        |     |
|                                         | WINDSHIELD<br>D FRONT DOOR                       |               |           |             |             |                 |               |                                                    |          |                               |           |              |                  |                              |                                                |                   |        |     |
| SS                                      | D FRONT                                          |               |           |             |             |                 |               |                                                    |          |                               |           |              |                  |                              |                                                |                   |        |     |
| GLAS                                    |                                                  | P FRONT DOOR  |           |             |             |                 |               |                                                    |          |                               |           |              |                  |                              |                                                |                   |        |     |
| PREAR                                   |                                                  |               |           |             |             |                 |               |                                                    |          |                               |           |              |                  |                              |                                                |                   |        |     |
| REAR W                                  |                                                  | NDOW          |           |             | ╁╫          | ╁╫              |               |                                                    |          |                               |           |              |                  |                              |                                                |                   |        |     |
| DOOR PA<br>SEAT(S)<br>CARPET<br>HEADLIN |                                                  | NELS          |           |             |             |                 |               |                                                    |          |                               |           |              |                  |                              |                                                |                   |        |     |
|                                         |                                                  |               |           |             |             |                 |               |                                                    |          |                               |           |              |                  |                              |                                                |                   |        |     |
|                                         |                                                  | ER            |           |             |             |                 | -             |                                                    |          |                               |           |              |                  |                              |                                                |                   |        |     |
|                                         |                                                  |               | GD        | FR          | PR          | UKN             | N/A           | COM                                                | MENTS    | S:                            |           |              |                  |                              |                                                |                   |        |     |
| MECHANICAL                              | ENGINE                                           | ISSION        |           |             |             |                 |               |                                                    |          |                               |           |              |                  |                              |                                                |                   |        |     |
|                                         | TRANSMISSION CLUTCH BRAKES FRONT END REAR END    |               |           |             | $\parallel$ |                 |               |                                                    |          |                               |           |              |                  |                              |                                                |                   |        |     |
| ĮΨ                                      |                                                  |               |           |             |             |                 |               |                                                    |          |                               |           |              |                  |                              |                                                |                   |        |     |
| EC                                      |                                                  |               |           |             |             |                 |               |                                                    |          |                               |           |              |                  |                              |                                                |                   |        |     |
| Σ                                       |                                                  | //ELECTR      |           |             |             |                 | 18            |                                                    |          |                               |           |              |                  |                              |                                                |                   |        |     |
| COMMENTS: Mileage unverified.           |                                                  |               |           |             |             |                 |               |                                                    |          |                               |           |              |                  |                              |                                                |                   |        |     |
|                                         |                                                  |               |           |             |             |                 |               |                                                    |          |                               |           |              |                  |                              |                                                |                   |        |     |
|                                         |                                                  |               |           |             |             |                 |               |                                                    |          |                               |           |              |                  |                              |                                                |                   |        |     |
|                                         |                                                  |               |           |             |             |                 |               |                                                    |          |                               |           |              |                  |                              |                                                |                   |        |     |
|                                         |                                                  |               |           |             |             |                 |               |                                                    |          |                               |           |              |                  |                              |                                                |                   |        |     |
|                                         |                                                  |               |           |             |             |                 |               |                                                    |          |                               |           |              |                  |                              |                                                |                   |        |     |
|                                         |                                                  |               |           |             |             |                 |               |                                                    |          |                               |           |              |                  |                              |                                                |                   |        |     |
|                                         | 11/0/01                                          |               |           |             |             |                 |               |                                                    |          |                               |           |              |                  |                              |                                                |                   |        |     |
|                                         | ERA                                              | PLOYEE'S FULI | NAME /    | DI EVE      | - ppiniti   |                 | 1             | 1/9/24                                             | ATE      |                               |           |              | ENA              | PLOYEE'S                     | SIGNATIO                                       | RF                |        |     |
|                                         |                                                  |               |           |             |             |                 | nformation    |                                                    |          | report to I                   | oe true a | and accurate | e to the best of |                              |                                                |                   |        |     |