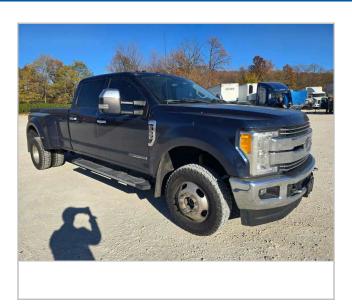

|                                         |                                                  | vices Inc.    | ///       |             |             |                 |               |                                                    |          |                               |           |              |                  | 4113280-01                   |                                                |                   |        |     |
|-----------------------------------------|--------------------------------------------------|---------------|-----------|-------------|-------------|-----------------|---------------|----------------------------------------------------|----------|-------------------------------|-----------|--------------|------------------|------------------------------|------------------------------------------------|-------------------|--------|-----|
| PICK-UP TRUCK CONDITION REPOR           |                                                  |               |           |             |             |                 |               |                                                    |          | ACCOUNT NUMBER: ACCOUNT NAME: |           |              |                  | 91181<br>Truck Services. LLC |                                                |                   |        |     |
| YEAR: 2017                              |                                                  |               | VIN:      |             |             |                 | 1FT8W3DT4HEF3 |                                                    |          |                               |           |              | MILES: 142,403   |                              |                                                |                   |        |     |
| MAKE: Ford                              |                                                  |               | LICENSE:  |             |             |                 |               |                                                    | STATE    |                               |           |              |                  | TAGS: MN:                    |                                                | YR:               |        |     |
| MODEL: F-350 SD                         |                                                  |               | CAB TYPE: |             |             | Crew Cab CO     |               |                                                    |          |                               | ERIOR:    | Navy         | 1,400.           | INTER                        | IOP:                                           | Tan               |        |     |
| ENGINE: V-8 6.7 L D                     |                                                  |               | liocal    |             |             |                 |               |                                                    |          |                               |           |              | _                |                              | INTL                                           | ioit.             | I all  |     |
| TRANS: Automati                         |                                                  |               |           |             |             | B DIESEL        |               |                                                    |          |                               |           | E TESTEC     | ). □ VF          | s M NO                       | RATI                                           | NG                |        |     |
| DOES MOTOR RUN?                         |                                                  |               | ⊠ YE      |             |             | _               | AN IT E       |                                                    |          | ⊠ YES                         |           | 7 NO         | COLLIS           |                              |                                                |                   |        | NO  |
|                                         | DOES WIO                                         | OK KUN!       |           | .5   1      |             |                 |               |                                                    |          | PEARA                         |           | ] NO         | COLLIS           | ION DAI                      | WAGE:                                          | U 1E              | 3   🖂  | NO  |
|                                         |                                                  |               | GD        |             |             | N/A             | COMMENTS      |                                                    |          |                               |           |              |                  |                              | OF                                             | PTIONS            |        |     |
|                                         | FRONT BUMPER HEAD LIGHTS HOOD TURN SIGNALS GRILL |               |           |             |             |                 |               |                                                    |          |                               |           |              |                  |                              |                                                | PWR S             |        | G   |
|                                         |                                                  |               |           |             |             |                 |               |                                                    |          |                               |           |              |                  |                              |                                                | PWR BI            | _      |     |
|                                         |                                                  |               |           |             |             |                 | Sma           | ll dent i                                          | in front |                               |           |              |                  |                              |                                                | PWR LO            |        | e   |
|                                         |                                                  |               | lΗ        |             |             | ΙH              |               |                                                    |          |                               |           |              |                  |                              | $\dashv \ \ \ \ \ \ \ \ \ \ \ \ \ \ \ \ \ \ \$ | PWR SI            |        | 3   |
|                                         | D FRONT FENDER                                   |               |           |             |             |                 |               |                                                    |          |                               |           |              |                  |                              |                                                | LEATH             | ER SEA | -   |
| ≽                                       | D DOOR<br>D REAR FENDER                          |               |           |             |             |                 |               |                                                    |          |                               |           |              |                  |                              |                                                | PWR M             |        |     |
| вору                                    | CARGO BED                                        |               |           |             | ╁╁          | $\vdash \vdash$ | Scra          | tched                                              |          |                               |           |              |                  |                              |                                                | CRUISE<br>TILT WI | _      | KOL |
| ш                                       | REAR BUMPER TAIL LIGHTS                          |               |           |             |             |                 |               |                                                    |          |                               |           |              |                  |                              |                                                | TINTED            |        |     |
|                                         |                                                  |               |           |             |             |                 |               |                                                    |          |                               |           |              |                  |                              |                                                | AIR CO            |        |     |
|                                         | TAIL GATE<br>TAIL PIPE                           |               |           |             |             |                 |               |                                                    |          |                               |           |              |                  |                              | $\exists \exists$                              | CUSTO<br>SUN RO   |        | ELS |
|                                         | P FRONT FENDER                                   |               | Ö         | $\boxtimes$ |             |                 |               |                                                    |          |                               |           |              |                  |                              |                                                | AM FM             |        |     |
|                                         | P DOOR                                           |               |           |             |             |                 |               |                                                    |          |                               |           |              |                  |                              |                                                | TAPE D            |        |     |
|                                         | P REAR FENDER TOP                                |               |           |             |             |                 |               |                                                    |          |                               |           |              |                  |                              | $\exists \exists$                              | CD PLA            |        | ELS |
|                                         | D FRONT<br>D REAR<br>P FRONT<br>P REAR           |               |           |             |             |                 |               |                                                    |          | 7 SIZE:                       |           |              |                  |                              |                                                | 4 X 4             |        |     |
| RES                                     |                                                  |               |           |             |             |                 |               | 75 % LT 245/75R17 SIZE:                            |          |                               |           |              |                  |                              |                                                | TOW P             |        | E   |
| 볼                                       |                                                  |               |           |             |             |                 |               | 75 % LT 245/75R17 SIZE:<br>75 % LT 245/75R17 SIZE: |          |                               |           |              |                  |                              | BLUET                                          | ООТН              |        |     |
| SPARE                                   |                                                  |               |           |             | 🗇           |                 | % SIZE:       |                                                    |          |                               |           |              |                  |                              |                                                |                   |        |     |
|                                         | WINDSHIELD<br>D FRONT DOOR                       |               |           |             |             |                 |               |                                                    |          |                               |           |              |                  |                              |                                                |                   |        |     |
| SS                                      | D FRONT                                          |               |           |             |             |                 |               |                                                    |          |                               |           |              |                  |                              |                                                |                   |        |     |
| GLAS                                    |                                                  | P FRONT DOOR  |           |             |             |                 |               |                                                    |          |                               |           |              |                  |                              |                                                |                   |        |     |
| PREAR                                   |                                                  |               |           |             |             |                 |               |                                                    |          |                               |           |              |                  |                              |                                                |                   |        |     |
| REAR W                                  |                                                  | NDOW          |           |             | ╁╫          | ╁╫              |               |                                                    |          |                               |           |              |                  |                              |                                                |                   |        |     |
| DOOR PA<br>SEAT(S)<br>CARPET<br>HEADLIN |                                                  | NELS          |           |             |             |                 |               |                                                    |          |                               |           |              |                  |                              |                                                |                   |        |     |
|                                         |                                                  |               |           |             |             |                 |               |                                                    |          |                               |           |              |                  |                              |                                                |                   |        |     |
|                                         |                                                  | ER            |           |             |             |                 | -             |                                                    |          |                               |           |              |                  |                              |                                                |                   |        |     |
|                                         |                                                  |               | GD        | FR          | PR          | UKN             | N/A           | COM                                                | MENTS    | S:                            |           |              |                  |                              |                                                |                   |        |     |
| MECHANICAL                              | ENGINE                                           | ISSION        |           |             |             |                 |               |                                                    |          |                               |           |              |                  |                              |                                                |                   |        |     |
|                                         | TRANSMISSION CLUTCH BRAKES FRONT END REAR END    |               |           |             | $\parallel$ |                 |               |                                                    |          |                               |           |              |                  |                              |                                                |                   |        |     |
| ĮΨ                                      |                                                  |               |           |             |             |                 |               |                                                    |          |                               |           |              |                  |                              |                                                |                   |        |     |
| EC                                      |                                                  |               |           |             |             |                 |               |                                                    |          |                               |           |              |                  |                              |                                                |                   |        |     |
| Σ                                       |                                                  | //ELECTR      |           |             |             |                 | 18            |                                                    |          |                               |           |              |                  |                              |                                                |                   |        |     |
| COMMENTS: Mileage unverified.           |                                                  |               |           |             |             |                 |               |                                                    |          |                               |           |              |                  |                              |                                                |                   |        |     |
|                                         |                                                  |               |           |             |             |                 |               |                                                    |          |                               |           |              |                  |                              |                                                |                   |        |     |
|                                         |                                                  |               |           |             |             |                 |               |                                                    |          |                               |           |              |                  |                              |                                                |                   |        |     |
|                                         |                                                  |               |           |             |             |                 |               |                                                    |          |                               |           |              |                  |                              |                                                |                   |        |     |
|                                         |                                                  |               |           |             |             |                 |               |                                                    |          |                               |           |              |                  |                              |                                                |                   |        |     |
|                                         |                                                  |               |           |             |             |                 |               |                                                    |          |                               |           |              |                  |                              |                                                |                   |        |     |
|                                         |                                                  |               |           |             |             |                 |               |                                                    |          |                               |           |              |                  |                              |                                                |                   |        |     |
|                                         | 11/0/01                                          |               |           |             |             |                 |               |                                                    |          |                               |           |              |                  |                              |                                                |                   |        |     |
|                                         | ERA                                              | PLOYEE'S FULI | NAME /    | DI EVE      | - ppiniti   |                 | 1             | 1/9/24                                             | ATE      |                               |           |              | ENA              | PLOYEE'S                     | SIGNATIO                                       | RF                |        |     |
|                                         |                                                  |               |           |             |             |                 | nformation    |                                                    |          | report to I                   | oe true a | and accurate | e to the best of |                              |                                                |                   |        |     |