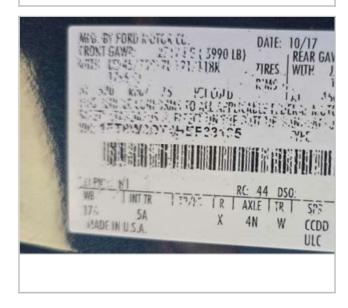

|                                         |                                                  | vices Inc.    | ///       |             |             |                 |               |                                                    |          |                               |           |              |                  | 4113280-01                   |                                                |                   |        |     |
|-----------------------------------------|--------------------------------------------------|---------------|-----------|-------------|-------------|-----------------|---------------|----------------------------------------------------|----------|-------------------------------|-----------|--------------|------------------|------------------------------|------------------------------------------------|-------------------|--------|-----|
| PICK-UP TRUCK CONDITION REPOR           |                                                  |               |           |             |             |                 |               |                                                    |          | ACCOUNT NUMBER: ACCOUNT NAME: |           |              |                  | 91181<br>Truck Services. LLC |                                                |                   |        |     |
| YEAR: 2017                              |                                                  |               | VIN:      |             |             |                 | 1FT8W3DT4HEF3 |                                                    |          |                               |           |              | MILES: 142,403   |                              |                                                |                   |        |     |
| MAKE: Ford                              |                                                  |               | LICENSE:  |             |             |                 |               |                                                    | STATE    |                               |           |              |                  | TAGS: MN:                    |                                                | YR:               |        |     |
| MODEL: F-350 SD                         |                                                  |               | CAB TYPE: |             |             | Crew Cab CO     |               |                                                    |          |                               | ERIOR:    | Navy         | 1,400.           | INTER                        | IOP:                                           | Tan               |        |     |
| ENGINE: V-8 6.7 L D                     |                                                  |               | liocal    |             |             |                 |               |                                                    |          |                               |           |              | _                |                              | INTL                                           | ioit.             | I all  |     |
| TRANS: Automati                         |                                                  |               |           |             |             | B DIESEL        |               |                                                    |          |                               |           | E TESTEC     | ). □ VF          | s M NO                       | RATI                                           | NG                |        |     |
| DOES MOTOR RUN?                         |                                                  |               | ⊠ YE      |             |             | _               | AN IT E       |                                                    |          | ⊠ YES                         |           | 7 NO         | COLLIS           |                              |                                                |                   |        | NO  |
|                                         | DOES WIO                                         | OK KUN!       |           | .5   1      |             |                 |               |                                                    |          | PEARA                         |           | ] NO         | COLLIS           | ION DAI                      | WAGE:                                          | U 1E              | 3   🖂  | NO  |
|                                         |                                                  |               | GD        |             |             | N/A             | COMMENTS      |                                                    |          |                               |           |              |                  |                              | OF                                             | PTIONS            |        |     |
|                                         | FRONT BUMPER HEAD LIGHTS HOOD TURN SIGNALS GRILL |               |           |             |             |                 |               |                                                    |          |                               |           |              |                  |                              |                                                | PWR S             |        | G   |
|                                         |                                                  |               |           |             |             |                 |               |                                                    |          |                               |           |              |                  |                              |                                                | PWR BI            | _      |     |
|                                         |                                                  |               |           |             |             |                 | Sma           | ll dent i                                          | in front |                               |           |              |                  |                              |                                                | PWR LO            |        | e   |
|                                         |                                                  |               | lΗ        |             |             | ΙH              |               |                                                    |          |                               |           |              |                  |                              | $\dashv \ \ \ \ \ \ \ \ \ \ \ \ \ \ \ \ \ \ \$ | PWR SI            |        | 3   |
|                                         | D FRONT FENDER                                   |               |           |             |             |                 |               |                                                    |          |                               |           |              |                  |                              |                                                | LEATH             | ER SEA | -   |
| ≽                                       | D DOOR<br>D REAR FENDER                          |               |           |             |             |                 |               |                                                    |          |                               |           |              |                  |                              |                                                | PWR M             |        |     |
| вору                                    | CARGO BED                                        |               |           |             | ╁╁          | $\vdash \vdash$ | Scra          | tched                                              |          |                               |           |              |                  |                              |                                                | CRUISE<br>TILT WI | _      | KOL |
| ш                                       | REAR BUMPER TAIL LIGHTS                          |               |           |             |             |                 |               |                                                    |          |                               |           |              |                  |                              |                                                | TINTED            |        |     |
|                                         |                                                  |               |           |             |             |                 |               |                                                    |          |                               |           |              |                  |                              |                                                | AIR CO            |        |     |
|                                         | TAIL GATE<br>TAIL PIPE                           |               |           |             |             |                 |               |                                                    |          |                               |           |              |                  |                              | $\exists \exists$                              | CUSTO<br>SUN RO   |        | ELS |
|                                         | P FRONT FENDER                                   |               | Ö         | $\boxtimes$ |             |                 |               |                                                    |          |                               |           |              |                  |                              |                                                | AM FM             |        |     |
|                                         | P DOOR                                           |               |           |             |             |                 |               |                                                    |          |                               |           |              |                  |                              |                                                | TAPE D            |        |     |
|                                         | P REAR FENDER TOP                                |               |           |             |             |                 |               |                                                    |          |                               |           |              |                  |                              | $\exists \exists$                              | CD PLA            |        | ELS |
|                                         | D FRONT<br>D REAR<br>P FRONT<br>P REAR           |               |           |             |             |                 |               |                                                    |          | 7 SIZE:                       |           |              |                  |                              |                                                | 4 X 4             |        |     |
| RES                                     |                                                  |               |           |             |             |                 |               | 75 % LT 245/75R17 SIZE:                            |          |                               |           |              |                  |                              |                                                | TOW P             |        | E   |
| 볼                                       |                                                  |               |           |             |             |                 |               | 75 % LT 245/75R17 SIZE:<br>75 % LT 245/75R17 SIZE: |          |                               |           |              |                  |                              | BLUET                                          | ООТН              |        |     |
| SPARE                                   |                                                  |               |           |             | 🗇           |                 | % SIZE:       |                                                    |          |                               |           |              |                  |                              |                                                |                   |        |     |
|                                         | WINDSHIELD<br>D FRONT DOOR                       |               |           |             |             |                 |               |                                                    |          |                               |           |              |                  |                              |                                                |                   |        |     |
| SS                                      | D FRONT                                          |               |           |             |             |                 |               |                                                    |          |                               |           |              |                  |                              |                                                |                   |        |     |
| GLAS                                    |                                                  | P FRONT DOOR  |           |             |             |                 |               |                                                    |          |                               |           |              |                  |                              |                                                |                   |        |     |
| PREAR                                   |                                                  |               |           |             |             |                 |               |                                                    |          |                               |           |              |                  |                              |                                                |                   |        |     |
| REAR W                                  |                                                  | NDOW          |           |             | ╁╫          | ╁╫              |               |                                                    |          |                               |           |              |                  |                              |                                                |                   |        |     |
| DOOR PA<br>SEAT(S)<br>CARPET<br>HEADLIN |                                                  | NELS          |           |             |             |                 |               |                                                    |          |                               |           |              |                  |                              |                                                |                   |        |     |
|                                         |                                                  |               |           |             |             |                 |               |                                                    |          |                               |           |              |                  |                              |                                                |                   |        |     |
|                                         |                                                  | ER            |           |             |             |                 | -             |                                                    |          |                               |           |              |                  |                              |                                                |                   |        |     |
|                                         |                                                  |               | GD        | FR          | PR          | UKN             | N/A           | COM                                                | MENTS    | S:                            |           |              |                  |                              |                                                |                   |        |     |
| MECHANICAL                              | ENGINE                                           | ISSION        |           |             |             |                 |               |                                                    |          |                               |           |              |                  |                              |                                                |                   |        |     |
|                                         | TRANSMISSION CLUTCH BRAKES FRONT END REAR END    |               |           |             | $\parallel$ |                 |               |                                                    |          |                               |           |              |                  |                              |                                                |                   |        |     |
| ĮΨ                                      |                                                  |               |           |             |             |                 |               |                                                    |          |                               |           |              |                  |                              |                                                |                   |        |     |
| EC                                      |                                                  |               |           |             |             |                 |               |                                                    |          |                               |           |              |                  |                              |                                                |                   |        |     |
| Σ                                       |                                                  | //ELECTR      |           |             |             |                 | 18            |                                                    |          |                               |           |              |                  |                              |                                                |                   |        |     |
| COMMENTS: Mileage unverified.           |                                                  |               |           |             |             |                 |               |                                                    |          |                               |           |              |                  |                              |                                                |                   |        |     |
|                                         |                                                  |               |           |             |             |                 |               |                                                    |          |                               |           |              |                  |                              |                                                |                   |        |     |
|                                         |                                                  |               |           |             |             |                 |               |                                                    |          |                               |           |              |                  |                              |                                                |                   |        |     |
|                                         |                                                  |               |           |             |             |                 |               |                                                    |          |                               |           |              |                  |                              |                                                |                   |        |     |
|                                         |                                                  |               |           |             |             |                 |               |                                                    |          |                               |           |              |                  |                              |                                                |                   |        |     |
|                                         |                                                  |               |           |             |             |                 |               |                                                    |          |                               |           |              |                  |                              |                                                |                   |        |     |
|                                         |                                                  |               |           |             |             |                 |               |                                                    |          |                               |           |              |                  |                              |                                                |                   |        |     |
|                                         | 11/0/01                                          |               |           |             |             |                 |               |                                                    |          |                               |           |              |                  |                              |                                                |                   |        |     |
|                                         | ERA                                              | PLOYEE'S FULI | NAME /    | DI EVE      | - ppiniti   |                 | 1             | 1/9/24                                             | ATE      |                               |           |              | ENA              | PLOYEE'S                     | SIGNATIO                                       | RF                |        |     |
|                                         |                                                  |               |           |             |             |                 | nformation    |                                                    |          | report to I                   | oe true a | and accurate | e to the best of |                              |                                                |                   |        |     |