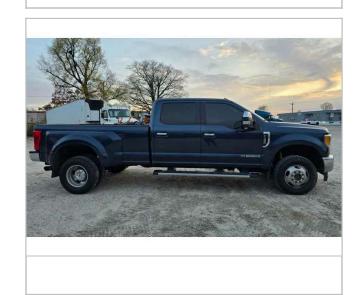

|                                         |                                                  | vices Inc.    | ///       |             |             |                 |               |                                                    |          |                               |           |              |                  | 4113280-01                   |                                                |                   |        |     |
|-----------------------------------------|--------------------------------------------------|---------------|-----------|-------------|-------------|-----------------|---------------|----------------------------------------------------|----------|-------------------------------|-----------|--------------|------------------|------------------------------|------------------------------------------------|-------------------|--------|-----|
| PICK-UP TRUCK CONDITION REPOR           |                                                  |               |           |             |             |                 |               |                                                    |          | ACCOUNT NUMBER: ACCOUNT NAME: |           |              |                  | 91181<br>Truck Services. LLC |                                                |                   |        |     |
| YEAR: 2017                              |                                                  |               | VIN:      |             |             |                 | 1FT8W3DT4HEF3 |                                                    |          |                               |           |              | MILES: 142,403   |                              |                                                |                   |        |     |
| MAKE: Ford                              |                                                  |               | LICENSE:  |             |             |                 |               |                                                    | STATE    |                               |           |              |                  | TAGS: MN:                    |                                                | YR:               |        |     |
| MODEL: F-350 SD                         |                                                  |               | CAB TYPE: |             |             | Crew Cab CO     |               |                                                    |          |                               | ERIOR:    | Navy         | 1,400.           | INTER                        | IOP:                                           | Tan               |        |     |
| ENGINE: V-8 6.7 L D                     |                                                  |               | liocal    |             |             |                 |               |                                                    |          |                               |           |              | _                |                              | INTL                                           | ioit.             | I all  |     |
| TRANS: Automati                         |                                                  |               |           |             |             | B DIESEL        |               |                                                    |          |                               |           | E TESTEC     | ). □ VF          | s M NO                       | RATI                                           | NG                |        |     |
| DOES MOTOR RUN?                         |                                                  |               | ⊠ YE      |             |             | _               | AN IT E       |                                                    |          | ⊠ YES                         |           | 7 NO         | COLLIS           |                              |                                                |                   |        | NO  |
|                                         | DOES WIO                                         | OK KUN!       |           | .5   1      |             |                 |               |                                                    |          | PEARA                         |           | ] NO         | COLLIS           | ION DAI                      | WAGE:                                          | U 1E              | 3   🖂  | NO  |
|                                         |                                                  |               | GD        |             |             | N/A             | COMMENTS      |                                                    |          |                               |           |              |                  |                              | OF                                             | PTIONS            |        |     |
|                                         | FRONT BUMPER HEAD LIGHTS HOOD TURN SIGNALS GRILL |               |           |             |             |                 |               |                                                    |          |                               |           |              |                  |                              |                                                | PWR S             |        | G   |
|                                         |                                                  |               |           |             |             |                 |               |                                                    |          |                               |           |              |                  |                              |                                                | PWR BI            | _      |     |
|                                         |                                                  |               |           |             |             |                 | Sma           | ll dent i                                          | in front |                               |           |              |                  |                              |                                                | PWR LO            |        | e   |
|                                         |                                                  |               | lΗ        |             |             | ΙH              |               |                                                    |          |                               |           |              |                  |                              | $\dashv \ \ \ \ \ \ \ \ \ \ \ \ \ \ \ \ \ \ \$ | PWR SI            |        | 3   |
|                                         | D FRONT FENDER                                   |               |           |             |             |                 |               |                                                    |          |                               |           |              |                  |                              |                                                | LEATH             | ER SEA | -   |
| ≽                                       | D DOOR<br>D REAR FENDER                          |               |           |             |             |                 |               |                                                    |          |                               |           |              |                  |                              |                                                | PWR M             |        |     |
| вору                                    | CARGO BED                                        |               |           |             | ╁╁          | $\vdash \vdash$ | Scra          | tched                                              |          |                               |           |              |                  |                              |                                                | CRUISE<br>TILT WI | _      | KOL |
| ш                                       | REAR BUMPER TAIL LIGHTS                          |               |           |             |             |                 |               |                                                    |          |                               |           |              |                  |                              |                                                | TINTED            |        |     |
|                                         |                                                  |               |           |             |             |                 |               |                                                    |          |                               |           |              |                  |                              |                                                | AIR CO            |        |     |
|                                         | TAIL GATE<br>TAIL PIPE                           |               |           |             |             |                 |               |                                                    |          |                               |           |              |                  |                              | $\exists \exists$                              | CUSTO<br>SUN RO   |        | ELS |
|                                         | P FRONT FENDER                                   |               | Ö         | $\boxtimes$ |             |                 |               |                                                    |          |                               |           |              |                  |                              |                                                | AM FM             |        |     |
|                                         | P DOOR                                           |               |           |             |             |                 |               |                                                    |          |                               |           |              |                  |                              |                                                | TAPE D            |        |     |
|                                         | P REAR FENDER TOP                                |               |           |             |             |                 |               |                                                    |          |                               |           |              |                  |                              | $\exists \exists$                              | CD PLA            |        | ELS |
|                                         | D FRONT<br>D REAR<br>P FRONT<br>P REAR           |               |           |             |             |                 |               |                                                    |          | 7 SIZE:                       |           |              |                  |                              |                                                | 4 X 4             |        |     |
| RES                                     |                                                  |               |           |             |             |                 |               | 75 % LT 245/75R17 SIZE:                            |          |                               |           |              |                  |                              |                                                | TOW P             |        | E   |
| 볼                                       |                                                  |               |           |             |             |                 |               | 75 % LT 245/75R17 SIZE:<br>75 % LT 245/75R17 SIZE: |          |                               |           |              |                  |                              | BLUET                                          | ООТН              |        |     |
| SPARE                                   |                                                  |               |           |             | 🗇           |                 | % SIZE:       |                                                    |          |                               |           |              |                  |                              |                                                |                   |        |     |
|                                         | WINDSHIELD<br>D FRONT DOOR                       |               |           |             |             |                 |               |                                                    |          |                               |           |              |                  |                              |                                                |                   |        |     |
| SS                                      | D FRONT                                          |               |           |             |             |                 |               |                                                    |          |                               |           |              |                  |                              |                                                |                   |        |     |
| GLAS                                    |                                                  | P FRONT DOOR  |           |             |             |                 |               |                                                    |          |                               |           |              |                  |                              |                                                |                   |        |     |
| PREAR                                   |                                                  |               |           |             |             |                 |               |                                                    |          |                               |           |              |                  |                              |                                                |                   |        |     |
| REAR W                                  |                                                  | NDOW          |           |             | ╁╫          | ╁╫              |               |                                                    |          |                               |           |              |                  |                              |                                                |                   |        |     |
| DOOR PA<br>SEAT(S)<br>CARPET<br>HEADLIN |                                                  | NELS          |           |             |             |                 |               |                                                    |          |                               |           |              |                  |                              |                                                |                   |        |     |
|                                         |                                                  |               |           |             |             |                 |               |                                                    |          |                               |           |              |                  |                              |                                                |                   |        |     |
|                                         |                                                  | ER            |           |             |             |                 | -             |                                                    |          |                               |           |              |                  |                              |                                                |                   |        |     |
|                                         |                                                  |               | GD        | FR          | PR          | UKN             | N/A           | COM                                                | MENTS    | S:                            |           |              |                  |                              |                                                |                   |        |     |
| MECHANICAL                              | ENGINE                                           | ISSION        |           |             |             |                 |               |                                                    |          |                               |           |              |                  |                              |                                                |                   |        |     |
|                                         | TRANSMISSION CLUTCH BRAKES FRONT END REAR END    |               |           |             | $\parallel$ |                 |               |                                                    |          |                               |           |              |                  |                              |                                                |                   |        |     |
| ĮΨ                                      |                                                  |               |           |             |             |                 |               |                                                    |          |                               |           |              |                  |                              |                                                |                   |        |     |
| EC                                      |                                                  |               |           |             |             |                 |               |                                                    |          |                               |           |              |                  |                              |                                                |                   |        |     |
| Σ                                       |                                                  | //ELECTR      |           |             |             |                 | 18            |                                                    |          |                               |           |              |                  |                              |                                                |                   |        |     |
| COMMENTS: Mileage unverified.           |                                                  |               |           |             |             |                 |               |                                                    |          |                               |           |              |                  |                              |                                                |                   |        |     |
|                                         |                                                  |               |           |             |             |                 |               |                                                    |          |                               |           |              |                  |                              |                                                |                   |        |     |
|                                         |                                                  |               |           |             |             |                 |               |                                                    |          |                               |           |              |                  |                              |                                                |                   |        |     |
|                                         |                                                  |               |           |             |             |                 |               |                                                    |          |                               |           |              |                  |                              |                                                |                   |        |     |
|                                         |                                                  |               |           |             |             |                 |               |                                                    |          |                               |           |              |                  |                              |                                                |                   |        |     |
|                                         |                                                  |               |           |             |             |                 |               |                                                    |          |                               |           |              |                  |                              |                                                |                   |        |     |
|                                         |                                                  |               |           |             |             |                 |               |                                                    |          |                               |           |              |                  |                              |                                                |                   |        |     |
|                                         | 11/0/01                                          |               |           |             |             |                 |               |                                                    |          |                               |           |              |                  |                              |                                                |                   |        |     |
|                                         | ERA                                              | PLOYEE'S FULI | NAME /    | DI EVE      | - ppiniti   |                 | 1             | 1/9/24                                             | ATE      |                               |           |              | ENA              | PLOYEE'S                     | SIGNATIO                                       | RF                |        |     |
|                                         |                                                  |               |           |             |             |                 | nformation    |                                                    |          | report to I                   | oe true a | and accurate | e to the best of |                              |                                                |                   |        |     |