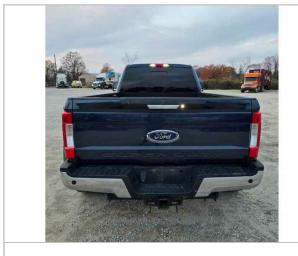

|                                         |                                                  | vices Inc.    | ///       |             |             |                 |               |                                                    |          |                               |           |              |                  | 4113280-01                   |                                                |                   |        |     |
|-----------------------------------------|--------------------------------------------------|---------------|-----------|-------------|-------------|-----------------|---------------|----------------------------------------------------|----------|-------------------------------|-----------|--------------|------------------|------------------------------|------------------------------------------------|-------------------|--------|-----|
| PICK-UP TRUCK CONDITION REPOR           |                                                  |               |           |             |             |                 |               |                                                    |          | ACCOUNT NUMBER: ACCOUNT NAME: |           |              |                  | 91181<br>Truck Services. LLC |                                                |                   |        |     |
| YEAR: 2017                              |                                                  |               | VIN:      |             |             |                 | 1FT8W3DT4HEF3 |                                                    |          |                               |           |              | MILES: 142,403   |                              |                                                |                   |        |     |
| MAKE: Ford                              |                                                  |               | LICENSE:  |             |             |                 |               |                                                    | STATE    |                               |           |              |                  | TAGS: MN:                    |                                                | YR:               |        |     |
| MODEL: F-350 SD                         |                                                  |               | CAB TYPE: |             |             | Crew Cab CO     |               |                                                    |          |                               | ERIOR:    | Navy         | 1,400.           | INTER                        | IOP:                                           | Tan               |        |     |
| ENGINE: V-8 6.7 L D                     |                                                  |               | liocal    |             |             |                 |               |                                                    |          |                               |           |              | _                |                              | INTL                                           | ioit.             | I all  |     |
| TRANS: Automati                         |                                                  |               |           |             |             | B DIESEL        |               |                                                    |          |                               |           | E TESTEC     | ). □ VF          | s M NO                       | RATI                                           | NG                |        |     |
| DOES MOTOR RUN?                         |                                                  |               | ⊠ YE      |             |             | _               | AN IT E       |                                                    |          | ⊠ YES                         |           | 7 NO         | COLLIS           |                              |                                                |                   |        | NO  |
|                                         | DOES WIO                                         | OK KUN!       |           | .5   1      |             |                 |               |                                                    |          | PEARA                         |           | ] NO         | COLLIS           | ION DAI                      | WAGE:                                          | U 1E              | 3   🖂  | NO  |
|                                         |                                                  |               | GD        |             |             | N/A             | COMMENTS      |                                                    |          |                               |           |              |                  |                              | OF                                             | PTIONS            |        |     |
|                                         | FRONT BUMPER HEAD LIGHTS HOOD TURN SIGNALS GRILL |               |           |             |             |                 |               |                                                    |          |                               |           |              |                  |                              |                                                | PWR S             |        | G   |
|                                         |                                                  |               |           |             |             |                 |               |                                                    |          |                               |           |              |                  |                              |                                                | PWR BI            | _      |     |
|                                         |                                                  |               |           |             |             |                 | Sma           | ll dent i                                          | in front |                               |           |              |                  |                              |                                                | PWR LO            |        | e   |
|                                         |                                                  |               | lΗ        |             |             | ΙH              |               |                                                    |          |                               |           |              |                  |                              | $\dashv \ \ \ \ \ \ \ \ \ \ \ \ \ \ \ \ \ \ \$ | PWR SI            |        | 3   |
|                                         | D FRONT FENDER                                   |               |           |             |             |                 |               |                                                    |          |                               |           |              |                  |                              |                                                | LEATH             | ER SEA | -   |
| ≽                                       | D DOOR<br>D REAR FENDER                          |               |           |             |             |                 |               |                                                    |          |                               |           |              |                  |                              |                                                | PWR M             |        |     |
| вору                                    | CARGO BED                                        |               |           |             | ╁╁          | $\vdash \vdash$ | Scra          | tched                                              |          |                               |           |              |                  |                              |                                                | CRUISE<br>TILT WI | _      | KOL |
| ш                                       | REAR BUMPER TAIL LIGHTS                          |               |           |             |             |                 |               |                                                    |          |                               |           |              |                  |                              |                                                | TINTED            |        |     |
|                                         |                                                  |               |           |             |             |                 |               |                                                    |          |                               |           |              |                  |                              |                                                | AIR CO            |        |     |
|                                         | TAIL GATE<br>TAIL PIPE                           |               |           |             |             |                 |               |                                                    |          |                               |           |              |                  |                              | $\exists \exists$                              | CUSTO<br>SUN RO   |        | ELS |
|                                         | P FRONT FENDER                                   |               | Ö         | $\boxtimes$ |             |                 |               |                                                    |          |                               |           |              |                  |                              |                                                | AM FM             |        |     |
|                                         | P DOOR                                           |               |           |             |             |                 |               |                                                    |          |                               |           |              |                  |                              |                                                | TAPE D            |        |     |
|                                         | P REAR FENDER TOP                                |               |           |             |             |                 |               |                                                    |          |                               |           |              |                  |                              | $\exists \exists$                              | CD PLA            |        | ELS |
|                                         | D FRONT<br>D REAR<br>P FRONT<br>P REAR           |               |           |             |             |                 |               |                                                    |          | 7 SIZE:                       |           |              |                  |                              |                                                | 4 X 4             |        |     |
| RES                                     |                                                  |               |           |             |             |                 |               | 75 % LT 245/75R17 SIZE:                            |          |                               |           |              |                  |                              |                                                | TOW P             |        | E   |
| 볼                                       |                                                  |               |           |             |             |                 |               | 75 % LT 245/75R17 SIZE:<br>75 % LT 245/75R17 SIZE: |          |                               |           |              |                  |                              | BLUET                                          | ООТН              |        |     |
| SPARE                                   |                                                  |               |           |             | 🗇           |                 | % SIZE:       |                                                    |          |                               |           |              |                  |                              |                                                |                   |        |     |
|                                         | WINDSHIELD<br>D FRONT DOOR                       |               |           |             |             |                 |               |                                                    |          |                               |           |              |                  |                              |                                                |                   |        |     |
| SS                                      | D FRONT                                          |               |           |             |             |                 |               |                                                    |          |                               |           |              |                  |                              |                                                |                   |        |     |
| GLAS                                    |                                                  | P FRONT DOOR  |           |             |             |                 |               |                                                    |          |                               |           |              |                  |                              |                                                |                   |        |     |
| PREAR                                   |                                                  |               |           |             |             |                 |               |                                                    |          |                               |           |              |                  |                              |                                                |                   |        |     |
| REAR W                                  |                                                  | NDOW          |           |             | ╁╫          | ╁╫              |               |                                                    |          |                               |           |              |                  |                              |                                                |                   |        |     |
| DOOR PA<br>SEAT(S)<br>CARPET<br>HEADLIN |                                                  | NELS          |           |             |             |                 |               |                                                    |          |                               |           |              |                  |                              |                                                |                   |        |     |
|                                         |                                                  |               |           |             |             |                 |               |                                                    |          |                               |           |              |                  |                              |                                                |                   |        |     |
|                                         |                                                  | ER            |           |             |             |                 | -             |                                                    |          |                               |           |              |                  |                              |                                                |                   |        |     |
|                                         |                                                  |               | GD        | FR          | PR          | UKN             | N/A           | COM                                                | MENTS    | S:                            |           |              |                  |                              |                                                |                   |        |     |
| MECHANICAL                              | ENGINE                                           | ISSION        |           |             |             |                 |               |                                                    |          |                               |           |              |                  |                              |                                                |                   |        |     |
|                                         | TRANSMISSION CLUTCH BRAKES FRONT END REAR END    |               |           |             | $\parallel$ |                 |               |                                                    |          |                               |           |              |                  |                              |                                                |                   |        |     |
| ĮΨ                                      |                                                  |               |           |             |             |                 |               |                                                    |          |                               |           |              |                  |                              |                                                |                   |        |     |
| EC                                      |                                                  |               |           |             |             |                 |               |                                                    |          |                               |           |              |                  |                              |                                                |                   |        |     |
| Σ                                       |                                                  | //ELECTR      |           |             |             |                 | 18            |                                                    |          |                               |           |              |                  |                              |                                                |                   |        |     |
| COMMENTS: Mileage unverified.           |                                                  |               |           |             |             |                 |               |                                                    |          |                               |           |              |                  |                              |                                                |                   |        |     |
|                                         |                                                  |               |           |             |             |                 |               |                                                    |          |                               |           |              |                  |                              |                                                |                   |        |     |
|                                         |                                                  |               |           |             |             |                 |               |                                                    |          |                               |           |              |                  |                              |                                                |                   |        |     |
|                                         |                                                  |               |           |             |             |                 |               |                                                    |          |                               |           |              |                  |                              |                                                |                   |        |     |
|                                         |                                                  |               |           |             |             |                 |               |                                                    |          |                               |           |              |                  |                              |                                                |                   |        |     |
|                                         |                                                  |               |           |             |             |                 |               |                                                    |          |                               |           |              |                  |                              |                                                |                   |        |     |
|                                         |                                                  |               |           |             |             |                 |               |                                                    |          |                               |           |              |                  |                              |                                                |                   |        |     |
|                                         | 11/0/01                                          |               |           |             |             |                 |               |                                                    |          |                               |           |              |                  |                              |                                                |                   |        |     |
|                                         | ERA                                              | PLOYEE'S FULI | NAME /    | DI EVE      | - ppiniti   |                 | 1             | 1/9/24                                             | ATE      |                               |           |              | ENA              | PLOYEE'S                     | SIGNATIO                                       | RF                |        |     |
|                                         |                                                  |               |           |             |             |                 | nformation    |                                                    |          | report to I                   | oe true a | and accurate | e to the best of |                              |                                                |                   |        |     |