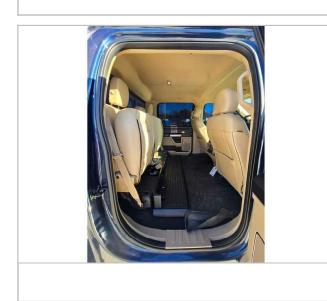

|                                         |                                                  | vices Inc.    | ///       |             |             |                 |               |                                                    |          |                               |           |              |                  | 4113280-01                   |                                                |                   |        |     |
|-----------------------------------------|--------------------------------------------------|---------------|-----------|-------------|-------------|-----------------|---------------|----------------------------------------------------|----------|-------------------------------|-----------|--------------|------------------|------------------------------|------------------------------------------------|-------------------|--------|-----|
| PICK-UP TRUCK CONDITION REPOR           |                                                  |               |           |             |             |                 |               |                                                    |          | ACCOUNT NUMBER: ACCOUNT NAME: |           |              |                  | 91181<br>Truck Services. LLC |                                                |                   |        |     |
| YEAR: 2017                              |                                                  |               | VIN:      |             |             |                 | 1FT8W3DT4HEF3 |                                                    |          |                               |           |              | MILES: 142,403   |                              |                                                |                   |        |     |
| MAKE: Ford                              |                                                  |               | LICENSE:  |             |             |                 |               |                                                    | STATE    |                               |           |              |                  | TAGS: MN:                    |                                                | YR:               |        |     |
| MODEL: F-350 SD                         |                                                  |               | CAB TYPE: |             |             | Crew Cab CO     |               |                                                    |          |                               | ERIOR:    | Navy         | 1,400.           | INTER                        | IOP:                                           | Tan               |        |     |
| ENGINE: V-8 6.7 L D                     |                                                  |               | liocal    |             |             |                 |               |                                                    |          |                               |           |              | _                |                              | INTL                                           | ioit.             | I all  |     |
| TRANS: Automati                         |                                                  |               |           |             |             | B DIESEL        |               |                                                    |          |                               |           | E TESTEC     | ). □ VF          | s M NO                       | RATI                                           | NG                |        |     |
| DOES MOTOR RUN?                         |                                                  |               | ⊠ YE      |             |             | _               | AN IT E       |                                                    |          | ⊠ YES                         |           | 7 NO         | COLLIS           |                              |                                                |                   |        | NO  |
|                                         | DOES WIO                                         | OK KUN!       |           | .5   1      |             |                 |               |                                                    |          | PEARA                         |           | ] NO         | COLLIS           | ION DAI                      | WAGE:                                          | U 1E              | 3   🖂  | NO  |
|                                         |                                                  |               | GD        |             |             | N/A             | COMMENTS      |                                                    |          |                               |           |              |                  |                              | OF                                             | PTIONS            |        |     |
|                                         | FRONT BUMPER HEAD LIGHTS HOOD TURN SIGNALS GRILL |               |           |             |             |                 |               |                                                    |          |                               |           |              |                  |                              |                                                | PWR S             |        | G   |
|                                         |                                                  |               |           |             |             |                 |               |                                                    |          |                               |           |              |                  |                              |                                                | PWR BI            | _      |     |
|                                         |                                                  |               |           |             |             |                 | Sma           | ll dent i                                          | in front |                               |           |              |                  |                              |                                                | PWR LO            |        | e   |
|                                         |                                                  |               | lΗ        |             |             | ΙH              |               |                                                    |          |                               |           |              |                  |                              | $\dashv \ \ \ \ \ \ \ \ \ \ \ \ \ \ \ \ \ \ \$ | PWR SI            |        | 3   |
|                                         | D FRONT FENDER                                   |               |           |             |             |                 |               |                                                    |          |                               |           |              |                  |                              |                                                | LEATH             | ER SEA | -   |
| ≽                                       | D DOOR<br>D REAR FENDER                          |               |           |             |             |                 |               |                                                    |          |                               |           |              |                  |                              |                                                | PWR M             |        |     |
| вору                                    | CARGO BED                                        |               |           |             | ╁╁          | $\vdash \vdash$ | Scra          | tched                                              |          |                               |           |              |                  |                              |                                                | CRUISE<br>TILT WI | _      | KOL |
| ш                                       | REAR BUMPER TAIL LIGHTS                          |               |           |             |             |                 |               |                                                    |          |                               |           |              |                  |                              |                                                | TINTED            |        |     |
|                                         |                                                  |               |           |             |             |                 |               |                                                    |          |                               |           |              |                  |                              |                                                | AIR CO            |        |     |
|                                         | TAIL GATE<br>TAIL PIPE                           |               |           |             |             |                 |               |                                                    |          |                               |           |              |                  |                              | $\exists \exists$                              | CUSTO<br>SUN RO   |        | ELS |
|                                         | P FRONT FENDER                                   |               | Ö         | $\boxtimes$ |             |                 |               |                                                    |          |                               |           |              |                  |                              |                                                | AM FM             |        |     |
|                                         | P DOOR                                           |               |           |             |             |                 |               |                                                    |          |                               |           |              |                  |                              |                                                | TAPE D            |        |     |
|                                         | P REAR FENDER TOP                                |               |           |             |             |                 |               |                                                    |          |                               |           |              |                  |                              | $\exists \exists$                              | CD PLA            |        | ELS |
|                                         | D FRONT<br>D REAR<br>P FRONT<br>P REAR           |               |           |             |             |                 |               |                                                    |          | 7 SIZE:                       |           |              |                  |                              |                                                | 4 X 4             |        |     |
| RES                                     |                                                  |               |           |             |             |                 |               | 75 % LT 245/75R17 SIZE:                            |          |                               |           |              |                  |                              |                                                | TOW P             |        | E   |
| 볼                                       |                                                  |               |           |             |             |                 |               | 75 % LT 245/75R17 SIZE:<br>75 % LT 245/75R17 SIZE: |          |                               |           |              |                  |                              | BLUET                                          | ООТН              |        |     |
| SPARE                                   |                                                  |               |           |             | 🗇           |                 | % SIZE:       |                                                    |          |                               |           |              |                  |                              |                                                |                   |        |     |
|                                         | WINDSHIELD<br>D FRONT DOOR                       |               |           |             |             |                 |               |                                                    |          |                               |           |              |                  |                              |                                                |                   |        |     |
| SS                                      | D FRONT                                          |               |           |             |             |                 |               |                                                    |          |                               |           |              |                  |                              |                                                |                   |        |     |
| GLAS                                    |                                                  | P FRONT DOOR  |           |             |             |                 |               |                                                    |          |                               |           |              |                  |                              |                                                |                   |        |     |
| PREAR                                   |                                                  |               |           |             |             |                 |               |                                                    |          |                               |           |              |                  |                              |                                                |                   |        |     |
| REAR W                                  |                                                  | NDOW          |           |             | ╁╫          | ╁╫              |               |                                                    |          |                               |           |              |                  |                              |                                                |                   |        |     |
| DOOR PA<br>SEAT(S)<br>CARPET<br>HEADLIN |                                                  | NELS          |           |             |             |                 |               |                                                    |          |                               |           |              |                  |                              |                                                |                   |        |     |
|                                         |                                                  |               |           |             |             |                 |               |                                                    |          |                               |           |              |                  |                              |                                                |                   |        |     |
|                                         |                                                  | ER            |           |             |             |                 | -             |                                                    |          |                               |           |              |                  |                              |                                                |                   |        |     |
|                                         |                                                  |               | GD        | FR          | PR          | UKN             | N/A           | COM                                                | MENTS    | S:                            |           |              |                  |                              |                                                |                   |        |     |
| MECHANICAL                              | ENGINE                                           | ISSION        |           |             |             |                 |               |                                                    |          |                               |           |              |                  |                              |                                                |                   |        |     |
|                                         | TRANSMISSION CLUTCH BRAKES FRONT END REAR END    |               |           |             | $\parallel$ |                 |               |                                                    |          |                               |           |              |                  |                              |                                                |                   |        |     |
| ĮΨ                                      |                                                  |               |           |             |             |                 |               |                                                    |          |                               |           |              |                  |                              |                                                |                   |        |     |
| EC                                      |                                                  |               |           |             |             |                 |               |                                                    |          |                               |           |              |                  |                              |                                                |                   |        |     |
| Σ                                       |                                                  | //ELECTR      |           |             |             |                 | 18            |                                                    |          |                               |           |              |                  |                              |                                                |                   |        |     |
| COMMENTS: Mileage unverified.           |                                                  |               |           |             |             |                 |               |                                                    |          |                               |           |              |                  |                              |                                                |                   |        |     |
|                                         |                                                  |               |           |             |             |                 |               |                                                    |          |                               |           |              |                  |                              |                                                |                   |        |     |
|                                         |                                                  |               |           |             |             |                 |               |                                                    |          |                               |           |              |                  |                              |                                                |                   |        |     |
|                                         |                                                  |               |           |             |             |                 |               |                                                    |          |                               |           |              |                  |                              |                                                |                   |        |     |
|                                         |                                                  |               |           |             |             |                 |               |                                                    |          |                               |           |              |                  |                              |                                                |                   |        |     |
|                                         |                                                  |               |           |             |             |                 |               |                                                    |          |                               |           |              |                  |                              |                                                |                   |        |     |
|                                         |                                                  |               |           |             |             |                 |               |                                                    |          |                               |           |              |                  |                              |                                                |                   |        |     |
|                                         | 11/0/01                                          |               |           |             |             |                 |               |                                                    |          |                               |           |              |                  |                              |                                                |                   |        |     |
|                                         | ERA                                              | PLOYEE'S FULI | NAME /    | DI EVE      | - ppiniti   |                 | 1             | 1/9/24                                             | ATE      |                               |           |              | ENA              | PLOYEE'S                     | SIGNATIO                                       | RF                |        |     |
|                                         |                                                  |               |           |             |             |                 | nformation    |                                                    |          | report to I                   | oe true a | and accurate | e to the best of |                              |                                                |                   |        |     |