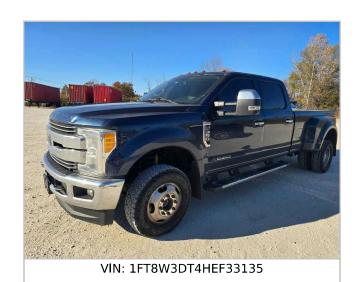

|                                         |                                                  | vices Inc.    | ///       |             |             |                 |               |                                                    |          |                               |           |              |                  | 4113280-01                   |                                                |                   |        |     |
|-----------------------------------------|--------------------------------------------------|---------------|-----------|-------------|-------------|-----------------|---------------|----------------------------------------------------|----------|-------------------------------|-----------|--------------|------------------|------------------------------|------------------------------------------------|-------------------|--------|-----|
| PICK-UP TRUCK CONDITION REPOR           |                                                  |               |           |             |             |                 |               |                                                    |          | ACCOUNT NUMBER: ACCOUNT NAME: |           |              |                  | 91181<br>Truck Services. LLC |                                                |                   |        |     |
| YEAR: 2017                              |                                                  |               | VIN:      |             |             |                 | 1FT8W3DT4HEF3 |                                                    |          |                               |           |              | MILES: 142,403   |                              |                                                |                   |        |     |
| MAKE: Ford                              |                                                  |               | LICENSE:  |             |             |                 |               |                                                    | STATE    |                               |           |              |                  | TAGS: MN:                    |                                                | YR:               |        |     |
| MODEL: F-350 SD                         |                                                  |               | CAB TYPE: |             |             | Crew Cab CO     |               |                                                    |          |                               | ERIOR:    | Navy         | 1,400.           | INTER                        | IOP:                                           | Tan               |        |     |
| ENGINE: V-8 6.7 L D                     |                                                  |               | liocal    |             |             |                 |               |                                                    |          |                               |           |              | _                |                              | INTL                                           | ioit.             | I all  |     |
| TRANS: Automati                         |                                                  |               |           |             |             | B DIESEL        |               |                                                    |          |                               |           | E TESTEC     | ). □ VF          | s M NO                       | RATI                                           | NG                |        |     |
| DOES MOTOR RUN?                         |                                                  |               | ⊠ YE      |             |             | _               | AN IT E       |                                                    |          | ⊠ YES                         |           | 7 NO         | COLLIS           |                              |                                                |                   |        | NO  |
|                                         | DOES WIO                                         | OK KUN!       |           | .5   1      |             |                 |               |                                                    |          | PEARA                         |           | ] NO         | COLLIS           | ION DAI                      | WAGE:                                          | U 1E              | 3   🖂  | NO  |
|                                         |                                                  |               | GD        |             |             | N/A             | COMMENTS      |                                                    |          |                               |           |              |                  |                              | OF                                             | PTIONS            |        |     |
|                                         | FRONT BUMPER HEAD LIGHTS HOOD TURN SIGNALS GRILL |               |           |             |             |                 |               |                                                    |          |                               |           |              |                  |                              |                                                | PWR S             |        | G   |
|                                         |                                                  |               |           |             |             |                 |               |                                                    |          |                               |           |              |                  |                              |                                                | PWR BI            | _      |     |
|                                         |                                                  |               |           |             |             |                 | Sma           | ll dent i                                          | in front |                               |           |              |                  |                              |                                                | PWR LO            |        | e   |
|                                         |                                                  |               | lΗ        |             |             | ΙH              |               |                                                    |          |                               |           |              |                  |                              | $\dashv \ \ \ \ \ \ \ \ \ \ \ \ \ \ \ \ \ \ \$ | PWR SI            |        | 3   |
|                                         | D FRONT FENDER                                   |               |           |             |             |                 |               |                                                    |          |                               |           |              |                  |                              |                                                | LEATH             | ER SEA | -   |
| ≽                                       | D DOOR<br>D REAR FENDER                          |               |           |             |             |                 |               |                                                    |          |                               |           |              |                  |                              |                                                | PWR M             |        |     |
| вору                                    | CARGO BED                                        |               |           |             | ╁╁          | $\vdash \vdash$ | Scra          | tched                                              |          |                               |           |              |                  |                              |                                                | CRUISE<br>TILT WI | _      | KOL |
| ш                                       | REAR BUMPER TAIL LIGHTS                          |               |           |             |             |                 |               |                                                    |          |                               |           |              |                  |                              |                                                | TINTED            |        |     |
|                                         |                                                  |               |           |             |             |                 |               |                                                    |          |                               |           |              |                  |                              |                                                | AIR CO            |        |     |
|                                         | TAIL GATE<br>TAIL PIPE                           |               |           |             |             |                 |               |                                                    |          |                               |           |              |                  |                              | $\exists \exists$                              | CUSTO<br>SUN RO   |        | ELS |
|                                         | P FRONT FENDER                                   |               | Ö         | $\boxtimes$ |             |                 |               |                                                    |          |                               |           |              |                  |                              |                                                | AM FM             |        |     |
|                                         | P DOOR                                           |               |           |             |             |                 |               |                                                    |          |                               |           |              |                  |                              |                                                | TAPE D            |        |     |
|                                         | P REAR FENDER TOP                                |               |           |             |             |                 |               |                                                    |          |                               |           |              |                  |                              | $\exists \exists$                              | CD PLA            |        | ELS |
|                                         | D FRONT<br>D REAR<br>P FRONT<br>P REAR           |               |           |             |             |                 |               |                                                    |          | 7 SIZE:                       |           |              |                  |                              |                                                | 4 X 4             |        |     |
| RES                                     |                                                  |               |           |             |             |                 |               | 75 % LT 245/75R17 SIZE:                            |          |                               |           |              |                  |                              |                                                | TOW P             |        | E   |
| 볼                                       |                                                  |               |           |             |             |                 |               | 75 % LT 245/75R17 SIZE:<br>75 % LT 245/75R17 SIZE: |          |                               |           |              |                  |                              | BLUET                                          | ООТН              |        |     |
| SPARE                                   |                                                  |               |           |             | 🗇           |                 | % SIZE:       |                                                    |          |                               |           |              |                  |                              |                                                |                   |        |     |
|                                         | WINDSHIELD<br>D FRONT DOOR                       |               |           |             |             |                 |               |                                                    |          |                               |           |              |                  |                              |                                                |                   |        |     |
| SS                                      | D FRONT                                          |               |           |             |             |                 |               |                                                    |          |                               |           |              |                  |                              |                                                |                   |        |     |
| GLAS                                    |                                                  | P FRONT DOOR  |           |             |             |                 |               |                                                    |          |                               |           |              |                  |                              |                                                |                   |        |     |
| PREAR                                   |                                                  |               |           |             |             |                 |               |                                                    |          |                               |           |              |                  |                              |                                                |                   |        |     |
| REAR W                                  |                                                  | NDOW          |           |             | ╁╫          | ╁╫              |               |                                                    |          |                               |           |              |                  |                              |                                                |                   |        |     |
| DOOR PA<br>SEAT(S)<br>CARPET<br>HEADLIN |                                                  | NELS          |           |             |             |                 |               |                                                    |          |                               |           |              |                  |                              |                                                |                   |        |     |
|                                         |                                                  |               |           |             |             |                 |               |                                                    |          |                               |           |              |                  |                              |                                                |                   |        |     |
|                                         |                                                  | ER            |           |             |             |                 | -             |                                                    |          |                               |           |              |                  |                              |                                                |                   |        |     |
|                                         |                                                  |               | GD        | FR          | PR          | UKN             | N/A           | COM                                                | MENTS    | S:                            |           |              |                  |                              |                                                |                   |        |     |
| MECHANICAL                              | ENGINE                                           | ISSION        |           |             |             |                 |               |                                                    |          |                               |           |              |                  |                              |                                                |                   |        |     |
|                                         | TRANSMISSION CLUTCH BRAKES FRONT END REAR END    |               |           |             | $\parallel$ |                 |               |                                                    |          |                               |           |              |                  |                              |                                                |                   |        |     |
| ĮΨ                                      |                                                  |               |           |             |             |                 |               |                                                    |          |                               |           |              |                  |                              |                                                |                   |        |     |
| EC                                      |                                                  |               |           |             |             |                 |               |                                                    |          |                               |           |              |                  |                              |                                                |                   |        |     |
| Σ                                       |                                                  | //ELECTR      |           |             |             |                 | 18            |                                                    |          |                               |           |              |                  |                              |                                                |                   |        |     |
| COMMENTS: Mileage unverified.           |                                                  |               |           |             |             |                 |               |                                                    |          |                               |           |              |                  |                              |                                                |                   |        |     |
|                                         |                                                  |               |           |             |             |                 |               |                                                    |          |                               |           |              |                  |                              |                                                |                   |        |     |
|                                         |                                                  |               |           |             |             |                 |               |                                                    |          |                               |           |              |                  |                              |                                                |                   |        |     |
|                                         |                                                  |               |           |             |             |                 |               |                                                    |          |                               |           |              |                  |                              |                                                |                   |        |     |
|                                         |                                                  |               |           |             |             |                 |               |                                                    |          |                               |           |              |                  |                              |                                                |                   |        |     |
|                                         |                                                  |               |           |             |             |                 |               |                                                    |          |                               |           |              |                  |                              |                                                |                   |        |     |
|                                         |                                                  |               |           |             |             |                 |               |                                                    |          |                               |           |              |                  |                              |                                                |                   |        |     |
|                                         | 11/0/01                                          |               |           |             |             |                 |               |                                                    |          |                               |           |              |                  |                              |                                                |                   |        |     |
|                                         | ERA                                              | PLOYEE'S FULI | NAME /    | DI EVE      | - ppiniti   |                 | 1             | 1/9/24                                             | ATE      |                               |           |              | ENA              | PLOYEE'S                     | SIGNATIO                                       | RF                |        |     |
|                                         |                                                  |               |           |             |             |                 | nformation    |                                                    |          | report to I                   | oe true a | and accurate | e to the best of |                              |                                                |                   |        |     |