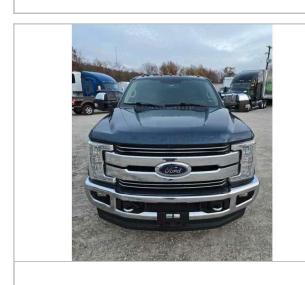

|                                         |                                                  | vices Inc.    | ///       |             |             |                 |               |                                                    |          |                               |           |              |                  | 4113280-01                   |                                                |                   |        |     |
|-----------------------------------------|--------------------------------------------------|---------------|-----------|-------------|-------------|-----------------|---------------|----------------------------------------------------|----------|-------------------------------|-----------|--------------|------------------|------------------------------|------------------------------------------------|-------------------|--------|-----|
| PICK-UP TRUCK CONDITION REPOR           |                                                  |               |           |             |             |                 |               |                                                    |          | ACCOUNT NUMBER: ACCOUNT NAME: |           |              |                  | 91181<br>Truck Services. LLC |                                                |                   |        |     |
| YEAR: 2017                              |                                                  |               | VIN:      |             |             |                 | 1FT8W3DT4HEF3 |                                                    |          |                               |           |              | MILES: 142,403   |                              |                                                |                   |        |     |
| MAKE: Ford                              |                                                  |               | LICENSE:  |             |             |                 |               |                                                    | STATE    |                               |           |              |                  | TAGS: MN:                    |                                                | YR:               |        |     |
| MODEL: F-350 SD                         |                                                  |               | CAB TYPE: |             |             | Crew Cab CO     |               |                                                    |          |                               | ERIOR:    | Navy         | 1,400.           | INTER                        | IOP:                                           | Tan               |        |     |
| ENGINE: V-8 6.7 L D                     |                                                  |               | liocal    |             |             |                 |               |                                                    |          |                               |           |              | _                |                              | INTL                                           | ioit.             | I all  |     |
| TRANS: Automati                         |                                                  |               |           |             |             | B DIESEL        |               |                                                    |          |                               |           | E TESTEC     | ). □ VF          | s M NO                       | RATI                                           | NG                |        |     |
| DOES MOTOR RUN?                         |                                                  |               | ⊠ YE      |             |             | _               | AN IT E       |                                                    |          | ⊠ YES                         |           | 7 NO         | COLLIS           |                              |                                                |                   |        | NO  |
|                                         | DOES WIO                                         | OK KUN!       |           | .5   1      |             |                 |               |                                                    |          | PEARA                         |           | ] NO         | COLLIS           | ION DAI                      | WAGE:                                          | U 1E              | 3   🖂  | NO  |
|                                         |                                                  |               | GD        |             |             | N/A             | COMMENTS      |                                                    |          |                               |           |              |                  |                              | OF                                             | PTIONS            |        |     |
|                                         | FRONT BUMPER HEAD LIGHTS HOOD TURN SIGNALS GRILL |               |           |             |             |                 |               |                                                    |          |                               |           |              |                  |                              |                                                | PWR S             |        | G   |
|                                         |                                                  |               |           |             |             |                 |               |                                                    |          |                               |           |              |                  |                              |                                                | PWR BI            | _      |     |
|                                         |                                                  |               |           |             |             |                 | Sma           | ll dent i                                          | in front |                               |           |              |                  |                              |                                                | PWR LO            |        | e   |
|                                         |                                                  |               | lΗ        |             |             | ΙH              |               |                                                    |          |                               |           |              |                  |                              | $\dashv \ \ \ \ \ \ \ \ \ \ \ \ \ \ \ \ \ \ \$ | PWR SI            |        | 3   |
|                                         | D FRONT FENDER                                   |               |           |             |             |                 |               |                                                    |          |                               |           |              |                  |                              |                                                | LEATH             | ER SEA | -   |
| ≽                                       | D DOOR<br>D REAR FENDER                          |               |           |             |             |                 |               |                                                    |          |                               |           |              |                  |                              |                                                | PWR M             |        |     |
| вору                                    | CARGO BED                                        |               |           |             | ╁╁          | $\vdash \vdash$ | Scra          | tched                                              |          |                               |           |              |                  |                              |                                                | CRUISE<br>TILT WI | _      | KOL |
| ш                                       | REAR BUMPER TAIL LIGHTS                          |               |           |             |             |                 |               |                                                    |          |                               |           |              |                  |                              |                                                | TINTED            |        |     |
|                                         |                                                  |               |           |             |             |                 |               |                                                    |          |                               |           |              |                  |                              |                                                | AIR CO            |        |     |
|                                         | TAIL GATE<br>TAIL PIPE                           |               |           |             |             |                 |               |                                                    |          |                               |           |              |                  |                              | $\exists \exists$                              | CUSTO<br>SUN RO   |        | ELS |
|                                         | P FRONT FENDER                                   |               | Ö         | $\boxtimes$ |             |                 |               |                                                    |          |                               |           |              |                  |                              |                                                | AM FM             |        |     |
|                                         | P DOOR                                           |               |           |             |             |                 |               |                                                    |          |                               |           |              |                  |                              |                                                | TAPE D            |        |     |
|                                         | P REAR FENDER TOP                                |               |           |             |             |                 |               |                                                    |          |                               |           |              |                  |                              | $\exists \exists$                              | CD PLA            |        | ELS |
|                                         | D FRONT<br>D REAR<br>P FRONT<br>P REAR           |               |           |             |             |                 |               |                                                    |          | 7 SIZE:                       |           |              |                  |                              |                                                | 4 X 4             |        |     |
| RES                                     |                                                  |               |           |             |             |                 |               | 75 % LT 245/75R17 SIZE:                            |          |                               |           |              |                  |                              |                                                | TOW P             |        | E   |
| 볼                                       |                                                  |               |           |             |             |                 |               | 75 % LT 245/75R17 SIZE:<br>75 % LT 245/75R17 SIZE: |          |                               |           |              |                  |                              | BLUET                                          | ООТН              |        |     |
| SPARE                                   |                                                  |               |           |             | 🗇           |                 | % SIZE:       |                                                    |          |                               |           |              |                  |                              |                                                |                   |        |     |
|                                         | WINDSHIELD<br>D FRONT DOOR                       |               |           |             |             |                 |               |                                                    |          |                               |           |              |                  |                              |                                                |                   |        |     |
| SS                                      | D FRONT                                          |               |           |             |             |                 |               |                                                    |          |                               |           |              |                  |                              |                                                |                   |        |     |
| GLAS                                    |                                                  | P FRONT DOOR  |           |             |             |                 |               |                                                    |          |                               |           |              |                  |                              |                                                |                   |        |     |
| PREAR                                   |                                                  |               |           |             |             |                 |               |                                                    |          |                               |           |              |                  |                              |                                                |                   |        |     |
| REAR W                                  |                                                  | NDOW          |           |             | ╁╫          | ╁╫              |               |                                                    |          |                               |           |              |                  |                              |                                                |                   |        |     |
| DOOR PA<br>SEAT(S)<br>CARPET<br>HEADLIN |                                                  | NELS          |           |             |             |                 |               |                                                    |          |                               |           |              |                  |                              |                                                |                   |        |     |
|                                         |                                                  |               |           |             |             |                 |               |                                                    |          |                               |           |              |                  |                              |                                                |                   |        |     |
|                                         |                                                  | ER            |           |             |             |                 | -             |                                                    |          |                               |           |              |                  |                              |                                                |                   |        |     |
|                                         |                                                  |               | GD        | FR          | PR          | UKN             | N/A           | COM                                                | MENTS    | S:                            |           |              |                  |                              |                                                |                   |        |     |
| MECHANICAL                              | ENGINE                                           | ISSION        |           |             |             |                 |               |                                                    |          |                               |           |              |                  |                              |                                                |                   |        |     |
|                                         | TRANSMISSION CLUTCH BRAKES FRONT END REAR END    |               |           |             | $\parallel$ |                 |               |                                                    |          |                               |           |              |                  |                              |                                                |                   |        |     |
| ĮΨ                                      |                                                  |               |           |             |             |                 |               |                                                    |          |                               |           |              |                  |                              |                                                |                   |        |     |
| EC                                      |                                                  |               |           |             |             |                 |               |                                                    |          |                               |           |              |                  |                              |                                                |                   |        |     |
| Σ                                       |                                                  | //ELECTR      |           |             |             |                 | 18            |                                                    |          |                               |           |              |                  |                              |                                                |                   |        |     |
| COMMENTS: Mileage unverified.           |                                                  |               |           |             |             |                 |               |                                                    |          |                               |           |              |                  |                              |                                                |                   |        |     |
|                                         |                                                  |               |           |             |             |                 |               |                                                    |          |                               |           |              |                  |                              |                                                |                   |        |     |
|                                         |                                                  |               |           |             |             |                 |               |                                                    |          |                               |           |              |                  |                              |                                                |                   |        |     |
|                                         |                                                  |               |           |             |             |                 |               |                                                    |          |                               |           |              |                  |                              |                                                |                   |        |     |
|                                         |                                                  |               |           |             |             |                 |               |                                                    |          |                               |           |              |                  |                              |                                                |                   |        |     |
|                                         |                                                  |               |           |             |             |                 |               |                                                    |          |                               |           |              |                  |                              |                                                |                   |        |     |
|                                         |                                                  |               |           |             |             |                 |               |                                                    |          |                               |           |              |                  |                              |                                                |                   |        |     |
|                                         | 11/0/01                                          |               |           |             |             |                 |               |                                                    |          |                               |           |              |                  |                              |                                                |                   |        |     |
|                                         | ERA                                              | PLOYEE'S FULI | NAME /    | DI EVE      | - ppiniti   |                 | 1             | 1/9/24                                             | ATE      |                               |           |              | ENA              | PLOYEE'S                     | SIGNATIO                                       | RF                |        |     |
|                                         |                                                  |               |           |             |             |                 | nformation    |                                                    |          | report to I                   | oe true a | and accurate | e to the best of |                              |                                                |                   |        |     |