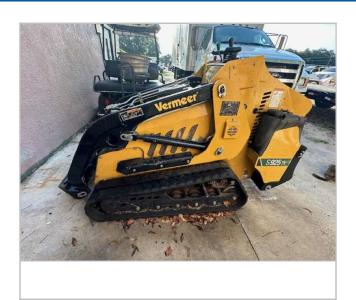

| RTR Services Inc.                                                                                                                                                                                                    |                   |                   | RTR #:                                | 4053260                  |
|----------------------------------------------------------------------------------------------------------------------------------------------------------------------------------------------------------------------|-------------------|-------------------|---------------------------------------|--------------------------|
| GENERAL EQUIPMENT                                                                                                                                                                                                    |                   |                   | · · · · · · · · · · · · · · · · · · · | 92881                    |
|                                                                                                                                                                                                                      | ON REPORT         |                   | ACCOUNT NAME:                         | Royalty Tree Company LLC |
| YEAR:                                                                                                                                                                                                                | 2023              |                   |                                       |                          |
| MAKE:                                                                                                                                                                                                                | Vermeer           | ☐ YES ⊠ NO        | EQUIPMENT WAS IN USE AT THE TIME OF R | RECOVERY                 |
| MODEL:                                                                                                                                                                                                               | S925TX-G          |                   |                                       |                          |
| SN:                                                                                                                                                                                                                  | 1VRL0705TP1007885 | □ NON OPERAT      |                                       |                          |
| POWER:                                                                                                                                                                                                               | 13 HP             | UNTESTABLE        |                                       |                          |
| DESCRIPTION: Mini Skidsteer                                                                                                                                                                                          |                   |                   |                                       |                          |
| SHOT / COUNT / HOUR: 490 Hours                                                                                                                                                                                       |                   |                   |                                       |                          |
| NOTES / COMMENTS: Hours unverified.                                                                                                                                                                                  |                   |                   |                                       |                          |
|                                                                                                                                                                                                                      |                   |                   |                                       |                          |
|                                                                                                                                                                                                                      |                   |                   |                                       |                          |
|                                                                                                                                                                                                                      |                   |                   |                                       |                          |
|                                                                                                                                                                                                                      |                   |                   |                                       |                          |
|                                                                                                                                                                                                                      |                   |                   |                                       |                          |
|                                                                                                                                                                                                                      |                   |                   |                                       |                          |
| RTR Se                                                                                                                                                                                                               | ervices Inc.      |                   | RTR #:                                |                          |
| GENERAL                                                                                                                                                                                                              | <b>EQUIPMENT</b>  |                   | ACCOUNT                               |                          |
| CONDITI                                                                                                                                                                                                              | ON REPORT         |                   | ACCOUNT NAME:                         |                          |
| YEAR:                                                                                                                                                                                                                |                   |                   |                                       |                          |
| MAKE:                                                                                                                                                                                                                |                   | ☐ YES ☐ NO        | EQUIPMENT WAS IN USE AT THE TIME OF R | RECOVERY                 |
| MODEL:                                                                                                                                                                                                               |                   | ☐ OPERATIONAL     |                                       |                          |
| SN:                                                                                                                                                                                                                  |                   | □ NON OPERATIONAL |                                       |                          |
| POWER:                                                                                                                                                                                                               |                   | UNTESTABLE        |                                       |                          |
| DESCRIPTION:                                                                                                                                                                                                         |                   |                   |                                       |                          |
| SHOT / COUNT / HOUR:                                                                                                                                                                                                 |                   |                   |                                       |                          |
| NOTES / COMMENTS:                                                                                                                                                                                                    |                   |                   |                                       |                          |
|                                                                                                                                                                                                                      |                   |                   |                                       |                          |
|                                                                                                                                                                                                                      |                   |                   |                                       |                          |
|                                                                                                                                                                                                                      |                   |                   |                                       |                          |
|                                                                                                                                                                                                                      |                   |                   |                                       |                          |
|                                                                                                                                                                                                                      |                   |                   |                                       |                          |
| RTR Services Inc.                                                                                                                                                                                                    |                   |                   |                                       |                          |
| GENERAL EQUIPMENT                                                                                                                                                                                                    |                   |                   | ACCOUNT                               |                          |
| CONDITION REPORT                                                                                                                                                                                                     |                   |                   | ACCOUNT NAME:                         |                          |
| YEAR:                                                                                                                                                                                                                |                   |                   |                                       |                          |
| MAKE:                                                                                                                                                                                                                |                   | ☐ YES ☐ NO        | EQUIPMENT WAS IN USE AT THE TIME OF R | RECOVERY                 |
| MODEL:                                                                                                                                                                                                               |                   | ☐ OPERATIONA      | L                                     |                          |
| SN:                                                                                                                                                                                                                  |                   | □ NON OPERAT      | IONAL                                 |                          |
| POWER:                                                                                                                                                                                                               |                   | UNTESTABLE        |                                       |                          |
| DESCRIPTION:                                                                                                                                                                                                         |                   |                   |                                       |                          |
| SHOT / COUNT / HOUR:                                                                                                                                                                                                 |                   |                   |                                       |                          |
| NOTES / COMMENTS:                                                                                                                                                                                                    |                   |                   |                                       |                          |
|                                                                                                                                                                                                                      |                   |                   |                                       |                          |
|                                                                                                                                                                                                                      |                   |                   |                                       |                          |
|                                                                                                                                                                                                                      |                   |                   |                                       |                          |
|                                                                                                                                                                                                                      |                   |                   |                                       |                          |
|                                                                                                                                                                                                                      |                   |                   |                                       |                          |
|                                                                                                                                                                                                                      |                   |                   |                                       |                          |
|                                                                                                                                                                                                                      |                   |                   |                                       |                          |
| 07/40/0004                                                                                                                                                                                                           |                   |                   |                                       |                          |
| 07/16/2024                                                                                                                                                                                                           |                   |                   |                                       |                          |
| EMPLOYEE'S FULL NAME (PLEASE PRINT)  DATE  EMPLOYEE'S SIGNATURE  By signature above I do hereby certify all information contained within this report to be true and accurate to the best of my knowledge at present. |                   |                   |                                       |                          |