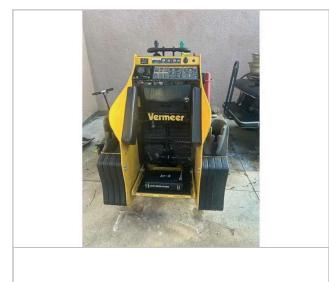

| RTR Services Inc.                                                                                                                                                                                                    |                   |                   | RTR #:                                | 4053260                  |
|----------------------------------------------------------------------------------------------------------------------------------------------------------------------------------------------------------------------|-------------------|-------------------|---------------------------------------|--------------------------|
| GENERAL EQUIPMENT                                                                                                                                                                                                    |                   |                   | · · · · · · · · · · · · · · · · · · · | 92881                    |
|                                                                                                                                                                                                                      | ON REPORT         |                   | ACCOUNT NAME:                         | Royalty Tree Company LLC |
| YEAR:                                                                                                                                                                                                                | 2023              |                   |                                       |                          |
| MAKE:                                                                                                                                                                                                                | Vermeer           | ☐ YES ⊠ NO        | EQUIPMENT WAS IN USE AT THE TIME OF R | RECOVERY                 |
| MODEL:                                                                                                                                                                                                               | S925TX-G          |                   |                                       |                          |
| SN:                                                                                                                                                                                                                  | 1VRL0705TP1007885 | □ NON OPERAT      |                                       |                          |
| POWER:                                                                                                                                                                                                               | 13 HP             | UNTESTABLE        |                                       |                          |
| DESCRIPTION: Mini Skidsteer                                                                                                                                                                                          |                   |                   |                                       |                          |
| SHOT / COUNT / HOUR: 490 Hours                                                                                                                                                                                       |                   |                   |                                       |                          |
| NOTES / COMMENTS: Hours unverified.                                                                                                                                                                                  |                   |                   |                                       |                          |
|                                                                                                                                                                                                                      |                   |                   |                                       |                          |
|                                                                                                                                                                                                                      |                   |                   |                                       |                          |
|                                                                                                                                                                                                                      |                   |                   |                                       |                          |
|                                                                                                                                                                                                                      |                   |                   |                                       |                          |
|                                                                                                                                                                                                                      |                   |                   |                                       |                          |
|                                                                                                                                                                                                                      |                   |                   |                                       |                          |
| RTR Se                                                                                                                                                                                                               | ervices Inc.      |                   | RTR #:                                |                          |
| GENERAL                                                                                                                                                                                                              | <b>EQUIPMENT</b>  |                   | ACCOUNT                               |                          |
| CONDITI                                                                                                                                                                                                              | ON REPORT         |                   | ACCOUNT NAME:                         |                          |
| YEAR:                                                                                                                                                                                                                |                   |                   |                                       |                          |
| MAKE:                                                                                                                                                                                                                |                   | ☐ YES ☐ NO        | EQUIPMENT WAS IN USE AT THE TIME OF R | RECOVERY                 |
| MODEL:                                                                                                                                                                                                               |                   | ☐ OPERATIONAL     |                                       |                          |
| SN:                                                                                                                                                                                                                  |                   | □ NON OPERATIONAL |                                       |                          |
| POWER:                                                                                                                                                                                                               |                   | UNTESTABLE        |                                       |                          |
| DESCRIPTION:                                                                                                                                                                                                         |                   |                   |                                       |                          |
| SHOT / COUNT / HOUR:                                                                                                                                                                                                 |                   |                   |                                       |                          |
| NOTES / COMMENTS:                                                                                                                                                                                                    |                   |                   |                                       |                          |
|                                                                                                                                                                                                                      |                   |                   |                                       |                          |
|                                                                                                                                                                                                                      |                   |                   |                                       |                          |
|                                                                                                                                                                                                                      |                   |                   |                                       |                          |
|                                                                                                                                                                                                                      |                   |                   |                                       |                          |
|                                                                                                                                                                                                                      |                   |                   |                                       |                          |
| RTR Services Inc.                                                                                                                                                                                                    |                   |                   |                                       |                          |
| GENERAL EQUIPMENT                                                                                                                                                                                                    |                   |                   | ACCOUNT                               |                          |
| CONDITION REPORT                                                                                                                                                                                                     |                   |                   | ACCOUNT NAME:                         |                          |
| YEAR:                                                                                                                                                                                                                |                   |                   |                                       |                          |
| MAKE:                                                                                                                                                                                                                |                   | ☐ YES ☐ NO        | EQUIPMENT WAS IN USE AT THE TIME OF R | RECOVERY                 |
| MODEL:                                                                                                                                                                                                               |                   | ☐ OPERATIONA      | L                                     |                          |
| SN:                                                                                                                                                                                                                  |                   | □ NON OPERAT      | IONAL                                 |                          |
| POWER:                                                                                                                                                                                                               |                   | UNTESTABLE        |                                       |                          |
| DESCRIPTION:                                                                                                                                                                                                         |                   |                   |                                       |                          |
| SHOT / COUNT / HOUR:                                                                                                                                                                                                 |                   |                   |                                       |                          |
| NOTES / COMMENTS:                                                                                                                                                                                                    |                   |                   |                                       |                          |
|                                                                                                                                                                                                                      |                   |                   |                                       |                          |
|                                                                                                                                                                                                                      |                   |                   |                                       |                          |
|                                                                                                                                                                                                                      |                   |                   |                                       |                          |
|                                                                                                                                                                                                                      |                   |                   |                                       |                          |
|                                                                                                                                                                                                                      |                   |                   |                                       |                          |
|                                                                                                                                                                                                                      |                   |                   |                                       |                          |
|                                                                                                                                                                                                                      |                   |                   |                                       |                          |
| 07/40/0004                                                                                                                                                                                                           |                   |                   |                                       |                          |
| 07/16/2024                                                                                                                                                                                                           |                   |                   |                                       |                          |
| EMPLOYEE'S FULL NAME (PLEASE PRINT)  DATE  EMPLOYEE'S SIGNATURE  By signature above I do hereby certify all information contained within this report to be true and accurate to the best of my knowledge at present. |                   |                   |                                       |                          |