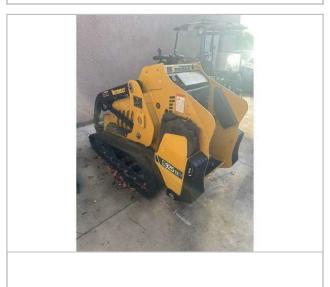

| RTR Services Inc.                                                                                                                                                                                                    |                   |                   | RTR #:                                | 4053260                  |
|----------------------------------------------------------------------------------------------------------------------------------------------------------------------------------------------------------------------|-------------------|-------------------|---------------------------------------|--------------------------|
| GENERAL EQUIPMENT                                                                                                                                                                                                    |                   |                   | · · · · · · · · · · · · · · · · · · · | 92881                    |
|                                                                                                                                                                                                                      | ON REPORT         |                   | ACCOUNT NAME:                         | Royalty Tree Company LLC |
| YEAR:                                                                                                                                                                                                                | 2023              |                   |                                       |                          |
| MAKE:                                                                                                                                                                                                                | Vermeer           | ☐ YES ⊠ NO        | EQUIPMENT WAS IN USE AT THE TIME OF R | RECOVERY                 |
| MODEL:                                                                                                                                                                                                               | S925TX-G          |                   |                                       |                          |
| SN:                                                                                                                                                                                                                  | 1VRL0705TP1007885 | □ NON OPERAT      |                                       |                          |
| POWER:                                                                                                                                                                                                               | 13 HP             | UNTESTABLE        |                                       |                          |
| DESCRIPTION: Mini Skidsteer                                                                                                                                                                                          |                   |                   |                                       |                          |
| SHOT / COUNT / HOUR: 490 Hours                                                                                                                                                                                       |                   |                   |                                       |                          |
| NOTES / COMMENTS: Hours unverified.                                                                                                                                                                                  |                   |                   |                                       |                          |
|                                                                                                                                                                                                                      |                   |                   |                                       |                          |
|                                                                                                                                                                                                                      |                   |                   |                                       |                          |
|                                                                                                                                                                                                                      |                   |                   |                                       |                          |
|                                                                                                                                                                                                                      |                   |                   |                                       |                          |
|                                                                                                                                                                                                                      |                   |                   |                                       |                          |
|                                                                                                                                                                                                                      |                   |                   |                                       |                          |
| RTR Se                                                                                                                                                                                                               | ervices Inc.      |                   | RTR #:                                |                          |
| GENERAL                                                                                                                                                                                                              | <b>EQUIPMENT</b>  |                   | ACCOUNT                               |                          |
| CONDITI                                                                                                                                                                                                              | ON REPORT         |                   | ACCOUNT NAME:                         |                          |
| YEAR:                                                                                                                                                                                                                |                   |                   |                                       |                          |
| MAKE:                                                                                                                                                                                                                |                   | ☐ YES ☐ NO        | EQUIPMENT WAS IN USE AT THE TIME OF R | RECOVERY                 |
| MODEL:                                                                                                                                                                                                               |                   | ☐ OPERATIONAL     |                                       |                          |
| SN:                                                                                                                                                                                                                  |                   | □ NON OPERATIONAL |                                       |                          |
| POWER:                                                                                                                                                                                                               |                   | UNTESTABLE        |                                       |                          |
| DESCRIPTION:                                                                                                                                                                                                         |                   |                   |                                       |                          |
| SHOT / COUNT / HOUR:                                                                                                                                                                                                 |                   |                   |                                       |                          |
| NOTES / COMMENTS:                                                                                                                                                                                                    |                   |                   |                                       |                          |
|                                                                                                                                                                                                                      |                   |                   |                                       |                          |
|                                                                                                                                                                                                                      |                   |                   |                                       |                          |
|                                                                                                                                                                                                                      |                   |                   |                                       |                          |
|                                                                                                                                                                                                                      |                   |                   |                                       |                          |
|                                                                                                                                                                                                                      |                   |                   |                                       |                          |
| RTR Services Inc.                                                                                                                                                                                                    |                   |                   |                                       |                          |
| GENERAL EQUIPMENT                                                                                                                                                                                                    |                   |                   | ACCOUNT                               |                          |
| CONDITION REPORT                                                                                                                                                                                                     |                   |                   | ACCOUNT NAME:                         |                          |
| YEAR:                                                                                                                                                                                                                |                   |                   |                                       |                          |
| MAKE:                                                                                                                                                                                                                |                   | ☐ YES ☐ NO        | EQUIPMENT WAS IN USE AT THE TIME OF R | RECOVERY                 |
| MODEL:                                                                                                                                                                                                               |                   | ☐ OPERATIONA      | L                                     |                          |
| SN:                                                                                                                                                                                                                  |                   | □ NON OPERAT      | IONAL                                 |                          |
| POWER:                                                                                                                                                                                                               |                   | UNTESTABLE        |                                       |                          |
| DESCRIPTION:                                                                                                                                                                                                         |                   |                   |                                       |                          |
| SHOT / COUNT / HOUR:                                                                                                                                                                                                 |                   |                   |                                       |                          |
| NOTES / COMMENTS:                                                                                                                                                                                                    |                   |                   |                                       |                          |
|                                                                                                                                                                                                                      |                   |                   |                                       |                          |
|                                                                                                                                                                                                                      |                   |                   |                                       |                          |
|                                                                                                                                                                                                                      |                   |                   |                                       |                          |
|                                                                                                                                                                                                                      |                   |                   |                                       |                          |
|                                                                                                                                                                                                                      |                   |                   |                                       |                          |
|                                                                                                                                                                                                                      |                   |                   |                                       |                          |
|                                                                                                                                                                                                                      |                   |                   |                                       |                          |
| 07/40/0004                                                                                                                                                                                                           |                   |                   |                                       |                          |
| 07/16/2024                                                                                                                                                                                                           |                   |                   |                                       |                          |
| EMPLOYEE'S FULL NAME (PLEASE PRINT)  DATE  EMPLOYEE'S SIGNATURE  By signature above I do hereby certify all information contained within this report to be true and accurate to the best of my knowledge at present. |                   |                   |                                       |                          |