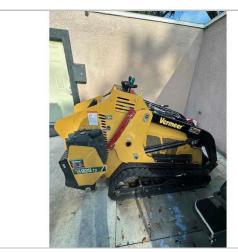

| RTR Services Inc.                                                                                                                                                                                                    |                   |                   | RTR #:                                | 4053260                  |
|----------------------------------------------------------------------------------------------------------------------------------------------------------------------------------------------------------------------|-------------------|-------------------|---------------------------------------|--------------------------|
| GENERAL EQUIPMENT                                                                                                                                                                                                    |                   |                   | · · · · · · · · · · · · · · · · · · · | 92881                    |
|                                                                                                                                                                                                                      | ON REPORT         |                   | ACCOUNT NAME:                         | Royalty Tree Company LLC |
| YEAR:                                                                                                                                                                                                                | 2023              |                   |                                       |                          |
| MAKE:                                                                                                                                                                                                                | Vermeer           | ☐ YES ⊠ NO        | EQUIPMENT WAS IN USE AT THE TIME OF R | RECOVERY                 |
| MODEL:                                                                                                                                                                                                               | S925TX-G          |                   |                                       |                          |
| SN:                                                                                                                                                                                                                  | 1VRL0705TP1007885 | □ NON OPERAT      |                                       |                          |
| POWER:                                                                                                                                                                                                               | 13 HP             | UNTESTABLE        |                                       |                          |
| DESCRIPTION: Mini Skidsteer                                                                                                                                                                                          |                   |                   |                                       |                          |
| SHOT / COUNT / HOUR: 490 Hours                                                                                                                                                                                       |                   |                   |                                       |                          |
| NOTES / COMMENTS: Hours unverified.                                                                                                                                                                                  |                   |                   |                                       |                          |
|                                                                                                                                                                                                                      |                   |                   |                                       |                          |
|                                                                                                                                                                                                                      |                   |                   |                                       |                          |
|                                                                                                                                                                                                                      |                   |                   |                                       |                          |
|                                                                                                                                                                                                                      |                   |                   |                                       |                          |
|                                                                                                                                                                                                                      |                   |                   |                                       |                          |
|                                                                                                                                                                                                                      |                   |                   |                                       |                          |
| RTR Se                                                                                                                                                                                                               | ervices Inc.      |                   | RTR #:                                |                          |
| GENERAL                                                                                                                                                                                                              | <b>EQUIPMENT</b>  |                   | ACCOUNT                               |                          |
| CONDITI                                                                                                                                                                                                              | ON REPORT         |                   | ACCOUNT NAME:                         |                          |
| YEAR:                                                                                                                                                                                                                |                   |                   |                                       |                          |
| MAKE:                                                                                                                                                                                                                |                   | ☐ YES ☐ NO        | EQUIPMENT WAS IN USE AT THE TIME OF R | RECOVERY                 |
| MODEL:                                                                                                                                                                                                               |                   | ☐ OPERATIONAL     |                                       |                          |
| SN:                                                                                                                                                                                                                  |                   | □ NON OPERATIONAL |                                       |                          |
| POWER:                                                                                                                                                                                                               |                   | UNTESTABLE        |                                       |                          |
| DESCRIPTION:                                                                                                                                                                                                         |                   |                   |                                       |                          |
| SHOT / COUNT / HOUR:                                                                                                                                                                                                 |                   |                   |                                       |                          |
| NOTES / COMMENTS:                                                                                                                                                                                                    |                   |                   |                                       |                          |
|                                                                                                                                                                                                                      |                   |                   |                                       |                          |
|                                                                                                                                                                                                                      |                   |                   |                                       |                          |
|                                                                                                                                                                                                                      |                   |                   |                                       |                          |
|                                                                                                                                                                                                                      |                   |                   |                                       |                          |
|                                                                                                                                                                                                                      |                   |                   |                                       |                          |
| RTR Services Inc.                                                                                                                                                                                                    |                   |                   |                                       |                          |
| GENERAL EQUIPMENT                                                                                                                                                                                                    |                   |                   | ACCOUNT                               |                          |
| CONDITION REPORT                                                                                                                                                                                                     |                   |                   | ACCOUNT NAME:                         |                          |
| YEAR:                                                                                                                                                                                                                |                   |                   |                                       |                          |
| MAKE:                                                                                                                                                                                                                |                   | ☐ YES ☐ NO        | EQUIPMENT WAS IN USE AT THE TIME OF R | RECOVERY                 |
| MODEL:                                                                                                                                                                                                               |                   | ☐ OPERATIONA      | L                                     |                          |
| SN:                                                                                                                                                                                                                  |                   | □ NON OPERAT      | IONAL                                 |                          |
| POWER:                                                                                                                                                                                                               |                   | UNTESTABLE        |                                       |                          |
| DESCRIPTION:                                                                                                                                                                                                         |                   |                   |                                       |                          |
| SHOT / COUNT / HOUR:                                                                                                                                                                                                 |                   |                   |                                       |                          |
| NOTES / COMMENTS:                                                                                                                                                                                                    |                   |                   |                                       |                          |
|                                                                                                                                                                                                                      |                   |                   |                                       |                          |
|                                                                                                                                                                                                                      |                   |                   |                                       |                          |
|                                                                                                                                                                                                                      |                   |                   |                                       |                          |
|                                                                                                                                                                                                                      |                   |                   |                                       |                          |
|                                                                                                                                                                                                                      |                   |                   |                                       |                          |
|                                                                                                                                                                                                                      |                   |                   |                                       |                          |
|                                                                                                                                                                                                                      |                   |                   |                                       |                          |
| 07/40/0004                                                                                                                                                                                                           |                   |                   |                                       |                          |
| 07/16/2024                                                                                                                                                                                                           |                   |                   |                                       |                          |
| EMPLOYEE'S FULL NAME (PLEASE PRINT)  DATE  EMPLOYEE'S SIGNATURE  By signature above I do hereby certify all information contained within this report to be true and accurate to the best of my knowledge at present. |                   |                   |                                       |                          |

## **PHOTO SHEET**

**Royalty Tree Company LLC** 

ACCOUNT NUMBER 92881