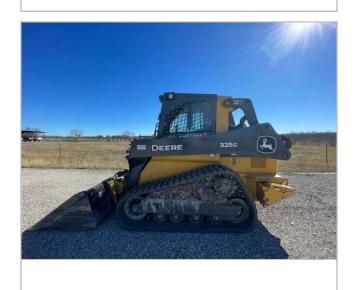

| RTR Services Inc.                |                                              |                       |             |                       |                  |       |                |        |                       | RTR #: 412336            |     |   |      |        |              |      | 50                     |            |             |      |         |  |  |
|----------------------------------|----------------------------------------------|-----------------------|-------------|-----------------------|------------------|-------|----------------|--------|-----------------------|--------------------------|-----|---|------|--------|--------------|------|------------------------|------------|-------------|------|---------|--|--|
| LOADER                           |                                              |                       |             |                       |                  |       |                |        | ACCOUNT NUMBER: 94031 |                          |     |   |      |        |              |      |                        |            |             |      |         |  |  |
| WHEEL/TRACK                      |                                              |                       |             |                       |                  |       |                |        |                       | ACCOUNT NAME: Cutter     |     |   |      |        |              | er L | Lane Builders LLC      |            |             |      |         |  |  |
| CONDITION REPORT                 |                                              |                       |             |                       |                  |       |                |        |                       |                          |     |   |      |        |              |      |                        |            |             |      |         |  |  |
| YEAR: 2024                       |                                              |                       |             | VIN/SN: 1T0325GMKRJ45 |                  |       |                |        | 569                   |                          |     |   |      |        |              |      |                        |            |             |      |         |  |  |
| MAKE: John Deer                  |                                              |                       |             |                       | □ WI             | HEEL  | ☑ TRACE        | СК     |                       |                          |     |   |      |        |              |      |                        |            |             |      |         |  |  |
|                                  | MODEL:                                       | 325G                  |             |                       | COLC             | R:    | EXTERI         | OR:    | Yell                  | Yellow INTERIOR: BI      |     |   |      |        |              |      | ack                    |            |             |      |         |  |  |
|                                  | ENGINE:                                      | Yanmer 4TNV98CT       |             |                       | KEYS             | : IGN | ITION: [       | YES    |                       | NO N/A · DOOR: YES NO NO |     |   |      |        |              | N/A  |                        |            |             |      |         |  |  |
|                                  | TRANS:                                       | Hyd                   |             |                       | FUEL             | : 🛛 D | IESEL 🗌 GAS    |        |                       | ANTIFREEZE TESTED: YES   |     |   |      |        | ⊠ NO RATING: |      |                        |            |             |      |         |  |  |
|                                  | HRS:                                         | 577                   |             |                       | DOES             | IT RU |                | YES    |                       |                          | UNK | ( | CANI | T BE I | DRIVEN       | ۱?   | <b>⊠</b> ′             | /ES        |             | Ю    |         |  |  |
| PHYSICAL APPEARANCE              |                                              |                       |             |                       |                  |       |                |        |                       |                          |     |   |      |        |              |      |                        |            |             |      |         |  |  |
|                                  |                                              |                       | GD          | FR                    | PR               | N/A   | COM            | MENTS  | S                     |                          |     |   |      |        |              |      |                        |            | OPTI        |      |         |  |  |
|                                  | FRONT                                        |                       |             |                       |                  |       |                |        |                       |                          |     |   |      |        |              |      |                        |            | STE         |      | G       |  |  |
|                                  | HEAD LIGHTS<br>HOOD<br>TURN SIGNALS<br>GRILL |                       |             |                       |                  |       | -              |        |                       |                          |     |   |      |        |              | _    |                        |            | BRA<br>LOSE |      | . P     |  |  |
|                                  |                                              |                       |             | $\parallel$           | 1 🗄              |       |                |        |                       |                          |     |   |      |        |              |      |                        |            | ED G        |      |         |  |  |
|                                  |                                              |                       |             |                       |                  |       |                |        |                       |                          |     |   |      |        |              | _    | $\boxtimes$            | AIR (      |             |      |         |  |  |
|                                  | L FRONT FENDER L DOOR                        |                       |             |                       |                  |       |                |        |                       |                          |     |   |      |        |              |      | $\boxtimes$            | HEA        |             |      |         |  |  |
|                                  |                                              |                       |             |                       |                  |       |                |        |                       |                          |     |   |      |        |              |      |                        |            | RIDE        |      |         |  |  |
| вору                             | L REAR PANEL<br>SAFETY LIGHTS                |                       |             |                       |                  |       | -              |        |                       |                          |     |   |      |        |              | _    |                        |            | RIDE :      |      | PENSION |  |  |
| ВО                               |                                              |                       | H           |                       | ╁╫╴              |       |                |        |                       |                          |     |   |      |        |              | _    |                        | TAP        |             |      |         |  |  |
|                                  | TAIL LIGHTS                                  |                       |             |                       |                  |       |                |        |                       |                          |     |   |      |        |              |      |                        | LAYE       |             |      |         |  |  |
|                                  | •                                            |                       |             |                       |                  |       |                |        |                       |                          |     |   |      |        |              | _    |                        |            | FLAF        | PS   |         |  |  |
|                                  | TURN SIGNALS R FRONT FENDER                  |                       |             |                       | <del>     </del> |       |                |        |                       |                          |     |   |      |        |              |      |                        | 2WD        |             |      |         |  |  |
|                                  | R FRONT DOOR                                 |                       |             |                       |                  |       |                |        |                       |                          |     |   |      |        |              |      |                        | 4WD<br>PTO |             |      |         |  |  |
|                                  | R REAR PANEL<br>WORK LIGHTS<br>TOP           |                       |             |                       |                  |       |                |        |                       |                          |     |   |      |        |              |      | $\boxtimes$            |            | KET S       | SIZE | 78"     |  |  |
|                                  |                                              |                       |             |                       |                  |       |                |        |                       |                          |     |   |      |        |              |      | $\overline{\boxtimes}$ | QUIC       | ск сс       | UPL  | ER      |  |  |
|                                  |                                              |                       |             |                       | <u> </u>         |       |                |        |                       |                          |     |   |      |        |              | _    |                        |            | CK W        | IDTH |         |  |  |
| S                                | L FRONT<br>L REAR                            | $\parallel \parallel$ | $\parallel$ |                       |                  |       | Track<br>Track |        |                       |                          |     |   |      |        |              |      | ROP                    |            |             |      |         |  |  |
| TIRE                             | R FRONT                                      |                       |             | $\parallel$           |                  |       |                | Track  |                       |                          |     |   |      |        |              |      |                        |            |             |      |         |  |  |
| _                                | R REAR                                       |                       |             |                       |                  |       | Track          |        |                       |                          |     |   |      |        |              |      |                        |            |             |      |         |  |  |
|                                  | WINDSHI                                      |                       |             |                       |                  |       |                |        |                       |                          |     |   |      |        |              |      |                        |            |             |      |         |  |  |
| SS                               | L DOOR REAR WINDOW R DOOR MIRRORS            |                       |             |                       | -                |       |                |        |                       |                          |     |   |      |        |              | _    |                        |            |             |      |         |  |  |
| GLAS                             |                                              |                       |             |                       |                  |       |                |        |                       |                          |     |   |      |        |              | _    | $\exists$              |            |             |      |         |  |  |
|                                  |                                              |                       |             | $ \Box$               |                  |       |                |        |                       |                          |     |   |      |        |              |      |                        |            |             |      |         |  |  |
| α.                               | DASH/GU                                      |                       |             |                       |                  |       |                |        |                       |                          |     |   |      |        |              |      |                        |            |             |      |         |  |  |
| ERIOR                            |                                              | DOOR PANELS           |             |                       |                  |       |                |        |                       |                          |     |   |      |        |              |      |                        |            |             |      |         |  |  |
|                                  |                                              | МАТ                   |             |                       |                  |       |                |        |                       |                          |     |   |      |        |              |      |                        |            |             |      |         |  |  |
| Z                                | CONTRO                                       |                       |             |                       |                  |       |                |        |                       |                          |     |   |      |        |              | _    | Ħ                      |            |             |      |         |  |  |
|                                  | _                                            |                       | GD          | FR                    | PR               | UKN   |                | _      | ММЕ                   |                          |     |   |      |        |              |      |                        |            |             |      |         |  |  |
|                                  | ENGINE TRANSMISSION CLUTCH DIFFERENTIAL      |                       |             |                       |                  |       |                | PIN    | 1 0202                | 20                       |     |   |      |        |              |      |                        |            |             |      |         |  |  |
| _                                |                                              |                       |             |                       |                  |       |                |        |                       |                          |     |   |      |        |              |      |                        |            |             |      |         |  |  |
| СА                               |                                              |                       |             |                       |                  |       |                |        |                       |                          |     |   |      |        |              |      |                        |            |             |      |         |  |  |
| N                                | i                                            | ERENTIAL              |             |                       |                  |       |                |        |                       |                          |     |   |      |        |              |      |                        |            |             |      |         |  |  |
| MECHANICAL                       | •                                            | CARRIAGE              |             |                       |                  |       |                |        |                       |                          |     |   |      |        |              |      |                        |            |             |      |         |  |  |
| ME                               | BRAKES<br>FRONT END<br>REAR END              |                       |             |                       |                  |       | 1 🖯            |        |                       |                          |     |   |      |        |              |      |                        |            |             |      |         |  |  |
|                                  |                                              |                       |             |                       |                  |       | 🗀              |        |                       |                          |     |   |      |        |              |      |                        |            |             |      |         |  |  |
|                                  | BATTER                                       | BATTERY/ELECTR        |             |                       |                  |       |                |        |                       |                          |     |   |      |        |              |      |                        |            |             |      |         |  |  |
| COMMENTS: Hour Meter Unverified. |                                              |                       |             |                       |                  |       |                |        |                       |                          |     |   |      |        |              |      |                        |            |             |      |         |  |  |
|                                  |                                              |                       |             |                       |                  |       |                |        |                       |                          |     |   |      |        |              |      |                        |            |             |      |         |  |  |
|                                  |                                              |                       |             |                       |                  |       |                |        |                       |                          |     |   |      |        |              |      |                        |            |             |      |         |  |  |
|                                  |                                              |                       |             |                       |                  |       |                |        |                       |                          |     |   |      |        |              |      |                        |            |             |      |         |  |  |
|                                  |                                              |                       |             |                       |                  |       |                |        |                       |                          |     |   |      |        |              |      |                        |            |             |      |         |  |  |
|                                  |                                              |                       |             |                       |                  |       |                |        |                       |                          |     |   |      |        |              |      |                        |            |             |      |         |  |  |
|                                  |                                              |                       |             |                       |                  |       |                |        |                       |                          |     |   |      |        |              |      |                        |            |             |      |         |  |  |
|                                  |                                              |                       |             |                       |                  |       | 1/6            | 3/2025 | 5                     |                          |     |   |      |        |              |      |                        |            |             |      |         |  |  |