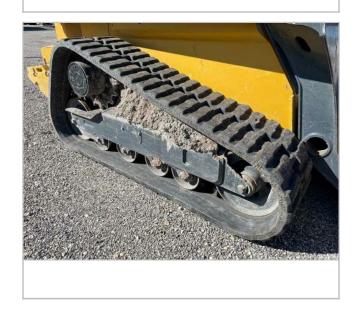

| RTR Services Inc.                |                                              |                       |             |                       |                  |       |                |        |                       | RTR #: 412336            |     |   |      |        |              |      | 50                     |            |             |      |         |  |  |
|----------------------------------|----------------------------------------------|-----------------------|-------------|-----------------------|------------------|-------|----------------|--------|-----------------------|--------------------------|-----|---|------|--------|--------------|------|------------------------|------------|-------------|------|---------|--|--|
| LOADER                           |                                              |                       |             |                       |                  |       |                |        | ACCOUNT NUMBER: 94031 |                          |     |   |      |        |              |      |                        |            |             |      |         |  |  |
| WHEEL/TRACK                      |                                              |                       |             |                       |                  |       |                |        |                       | ACCOUNT NAME: Cutter     |     |   |      |        |              | er L | Lane Builders LLC      |            |             |      |         |  |  |
| CONDITION REPORT                 |                                              |                       |             |                       |                  |       |                |        |                       |                          |     |   |      |        |              |      |                        |            |             |      |         |  |  |
| YEAR: 2024                       |                                              |                       |             | VIN/SN: 1T0325GMKRJ45 |                  |       |                |        | 569                   |                          |     |   |      |        |              |      |                        |            |             |      |         |  |  |
| MAKE: John Deer                  |                                              |                       |             |                       | □ WI             | HEEL  | ☑ TRACE        | СК     |                       |                          |     |   |      |        |              |      |                        |            |             |      |         |  |  |
|                                  | MODEL:                                       | 325G                  |             |                       | COLC             | R:    | EXTERI         | OR:    | Yell                  | Yellow INTERIOR: BI      |     |   |      |        |              |      | ack                    |            |             |      |         |  |  |
|                                  | ENGINE:                                      | Yanmer 4TNV98CT       |             |                       | KEYS             | : IGN | ITION: [       | YES    |                       | NO N/A · DOOR: YES NO NO |     |   |      |        |              | N/A  |                        |            |             |      |         |  |  |
|                                  | TRANS:                                       | Hyd                   |             |                       | FUEL             | : 🛛 D | IESEL 🗌 GAS    |        |                       | ANTIFREEZE TESTED: YES   |     |   |      |        | ⊠ NO RATING: |      |                        |            |             |      |         |  |  |
|                                  | HRS:                                         | 577                   |             |                       | DOES             | IT RU |                | YES    |                       |                          | UNK | ( | CANI | T BE I | DRIVEN       | ۱?   | <b>⊠</b> ′             | /ES        |             | Ю    |         |  |  |
| PHYSICAL APPEARANCE              |                                              |                       |             |                       |                  |       |                |        |                       |                          |     |   |      |        |              |      |                        |            |             |      |         |  |  |
|                                  |                                              |                       | GD          | FR                    | PR               | N/A   | COM            | MENTS  | S                     |                          |     |   |      |        |              |      |                        |            | OPTI        |      |         |  |  |
|                                  | FRONT                                        |                       |             |                       |                  |       |                |        |                       |                          |     |   |      |        |              |      |                        |            | STE         |      | G       |  |  |
|                                  | HEAD LIGHTS<br>HOOD<br>TURN SIGNALS<br>GRILL |                       |             |                       |                  |       | -              |        |                       |                          |     |   |      |        |              | _    |                        |            | BRA<br>LOSE |      | . P     |  |  |
|                                  |                                              |                       |             | $\parallel$           | 1 🗄              |       |                |        |                       |                          |     |   |      |        |              |      |                        |            | ED G        |      |         |  |  |
|                                  |                                              |                       |             |                       |                  |       |                |        |                       |                          |     |   |      |        |              | _    | $\boxtimes$            | AIR (      |             |      |         |  |  |
|                                  | L FRONT FENDER L DOOR                        |                       |             |                       |                  |       |                |        |                       |                          |     |   |      |        |              |      | $\boxtimes$            | HEA        |             |      |         |  |  |
|                                  |                                              |                       |             |                       |                  |       |                |        |                       |                          |     |   |      |        |              |      |                        |            | RIDE        |      |         |  |  |
| вору                             | L REAR PANEL<br>SAFETY LIGHTS                |                       |             |                       |                  |       | -              |        |                       |                          |     |   |      |        |              | _    |                        |            | RIDE :      |      | PENSION |  |  |
| ВО                               |                                              |                       | H           |                       | ╁╫╴              |       |                |        |                       |                          |     |   |      |        |              | _    |                        | TAP        |             |      |         |  |  |
|                                  | TAIL LIGHTS                                  |                       |             |                       |                  |       |                |        |                       |                          |     |   |      |        |              |      |                        | LAYE       |             |      |         |  |  |
|                                  | •                                            |                       |             |                       |                  |       |                |        |                       |                          |     |   |      |        |              | _    |                        |            | FLAF        | PS   |         |  |  |
|                                  | TURN SIGNALS R FRONT FENDER                  |                       |             |                       | <del>     </del> |       |                |        |                       |                          |     |   |      |        |              |      |                        | 2WD        |             |      |         |  |  |
|                                  | R FRONT DOOR                                 |                       |             |                       |                  |       |                |        |                       |                          |     |   |      |        |              |      |                        | 4WD<br>PTO |             |      |         |  |  |
|                                  | R REAR PANEL<br>WORK LIGHTS<br>TOP           |                       |             |                       |                  |       |                |        |                       |                          |     |   |      |        |              |      | $\boxtimes$            |            | KET S       | SIZE | 78"     |  |  |
|                                  |                                              |                       |             |                       |                  |       |                |        |                       |                          |     |   |      |        |              |      | $\overline{\boxtimes}$ | QUIC       | ск сс       | UPL  | ER      |  |  |
|                                  |                                              |                       |             |                       | <u> </u>         |       |                |        |                       |                          |     |   |      |        |              | _    |                        |            | CK W        | IDTH |         |  |  |
| S                                | L FRONT<br>L REAR                            | $\parallel \parallel$ | $\parallel$ |                       |                  |       | Track<br>Track |        |                       |                          |     |   |      |        |              |      | ROP                    |            |             |      |         |  |  |
| TIRE                             | R FRONT                                      |                       |             | $\parallel$           |                  |       |                | Track  |                       |                          |     |   |      |        |              |      |                        |            |             |      |         |  |  |
| _                                | R REAR                                       |                       |             |                       |                  |       | Track          |        |                       |                          |     |   |      |        |              |      |                        |            |             |      |         |  |  |
|                                  | WINDSHI                                      |                       |             |                       |                  |       |                |        |                       |                          |     |   |      |        |              |      |                        |            |             |      |         |  |  |
| SS                               | L DOOR REAR WINDOW R DOOR MIRRORS            |                       |             |                       | -                |       |                |        |                       |                          |     |   |      |        |              | _    |                        |            |             |      |         |  |  |
| GLAS                             |                                              |                       |             |                       |                  |       |                |        |                       |                          |     |   |      |        |              | _    | $\exists$              |            |             |      |         |  |  |
|                                  |                                              |                       |             | $ \Box$               |                  |       |                |        |                       |                          |     |   |      |        |              |      |                        |            |             |      |         |  |  |
| α.                               | DASH/GU                                      |                       |             |                       |                  |       |                |        |                       |                          |     |   |      |        |              |      |                        |            |             |      |         |  |  |
| ERIOR                            |                                              | DOOR PANELS           |             |                       |                  |       |                |        |                       |                          |     |   |      |        |              |      |                        |            |             |      |         |  |  |
|                                  |                                              | МАТ                   |             |                       |                  |       |                |        |                       |                          |     |   |      |        |              |      |                        |            |             |      |         |  |  |
| Z                                | CONTRO                                       |                       |             |                       |                  |       |                |        |                       |                          |     |   |      |        |              | _    | Ħ                      |            |             |      |         |  |  |
|                                  | _                                            |                       | GD          | FR                    | PR               | UKN   |                | _      | ММЕ                   |                          |     |   |      |        |              |      |                        |            |             |      |         |  |  |
|                                  | ENGINE TRANSMISSION CLUTCH DIFFERENTIAL      |                       |             |                       |                  |       |                | PIN    | 1 0202                | 20                       |     |   |      |        |              |      |                        |            |             |      |         |  |  |
| _                                |                                              |                       |             |                       |                  |       |                |        |                       |                          |     |   |      |        |              |      |                        |            |             |      |         |  |  |
| СА                               |                                              |                       |             |                       |                  |       |                |        |                       |                          |     |   |      |        |              |      |                        |            |             |      |         |  |  |
| N                                | i                                            | ERENTIAL              |             |                       |                  |       |                |        |                       |                          |     |   |      |        |              |      |                        |            |             |      |         |  |  |
| MECHANICAL                       | •                                            | CARRIAGE              |             |                       |                  |       |                |        |                       |                          |     |   |      |        |              |      |                        |            |             |      |         |  |  |
| ME                               | BRAKES<br>FRONT END<br>REAR END              |                       |             |                       |                  |       | 1 🖯            |        |                       |                          |     |   |      |        |              |      |                        |            |             |      |         |  |  |
|                                  |                                              |                       |             |                       |                  |       | 🗀              |        |                       |                          |     |   |      |        |              |      |                        |            |             |      |         |  |  |
|                                  | BATTER                                       | BATTERY/ELECTR        |             |                       |                  |       |                |        |                       |                          |     |   |      |        |              |      |                        |            |             |      |         |  |  |
| COMMENTS: Hour Meter Unverified. |                                              |                       |             |                       |                  |       |                |        |                       |                          |     |   |      |        |              |      |                        |            |             |      |         |  |  |
|                                  |                                              |                       |             |                       |                  |       |                |        |                       |                          |     |   |      |        |              |      |                        |            |             |      |         |  |  |
|                                  |                                              |                       |             |                       |                  |       |                |        |                       |                          |     |   |      |        |              |      |                        |            |             |      |         |  |  |
|                                  |                                              |                       |             |                       |                  |       |                |        |                       |                          |     |   |      |        |              |      |                        |            |             |      |         |  |  |
|                                  |                                              |                       |             |                       |                  |       |                |        |                       |                          |     |   |      |        |              |      |                        |            |             |      |         |  |  |
|                                  |                                              |                       |             |                       |                  |       |                |        |                       |                          |     |   |      |        |              |      |                        |            |             |      |         |  |  |
|                                  |                                              |                       |             |                       |                  |       |                |        |                       |                          |     |   |      |        |              |      |                        |            |             |      |         |  |  |
|                                  |                                              |                       |             |                       |                  |       | 1/6            | 3/2025 | 5                     |                          |     |   |      |        |              |      |                        |            |             |      |         |  |  |