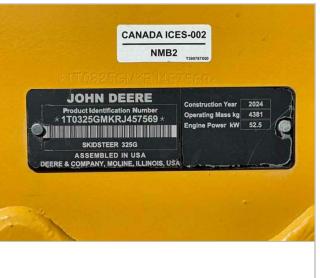

| RTR Services Inc.                |                                              |                       |             |                       |                  |       |                |        |                       | RTR #: 412336            |     |   |      |        |              |      | 50                     |            |             |      |         |  |  |
|----------------------------------|----------------------------------------------|-----------------------|-------------|-----------------------|------------------|-------|----------------|--------|-----------------------|--------------------------|-----|---|------|--------|--------------|------|------------------------|------------|-------------|------|---------|--|--|
| LOADER                           |                                              |                       |             |                       |                  |       |                |        | ACCOUNT NUMBER: 94031 |                          |     |   |      |        |              |      |                        |            |             |      |         |  |  |
| WHEEL/TRACK                      |                                              |                       |             |                       |                  |       |                |        |                       | ACCOUNT NAME: Cutter     |     |   |      |        |              | er L | Lane Builders LLC      |            |             |      |         |  |  |
| CONDITION REPORT                 |                                              |                       |             |                       |                  |       |                |        |                       |                          |     |   |      |        |              |      |                        |            |             |      |         |  |  |
| YEAR: 2024                       |                                              |                       |             | VIN/SN: 1T0325GMKRJ45 |                  |       |                |        | 569                   |                          |     |   |      |        |              |      |                        |            |             |      |         |  |  |
| MAKE: John Deer                  |                                              |                       |             |                       | □ WI             | HEEL  | ☑ TRACE        | СК     |                       |                          |     |   |      |        |              |      |                        |            |             |      |         |  |  |
|                                  | MODEL:                                       | 325G                  |             |                       | COLC             | R:    | EXTERI         | OR:    | Yell                  | Yellow INTERIOR: BI      |     |   |      |        |              |      | ack                    |            |             |      |         |  |  |
|                                  | ENGINE:                                      | Yanmer 4TNV98CT       |             |                       | KEYS             | : IGN | ITION: [       | YES    |                       | NO N/A · DOOR: YES NO NO |     |   |      |        |              | N/A  |                        |            |             |      |         |  |  |
|                                  | TRANS:                                       | Hyd                   |             |                       | FUEL             | : 🛛 D | IESEL 🗌 GAS    |        |                       | ANTIFREEZE TESTED: YES   |     |   |      |        | ⊠ NO RATING: |      |                        |            |             |      |         |  |  |
|                                  | HRS:                                         | 577                   |             |                       | DOES             | IT RU |                | YES    |                       |                          | UNK | ( | CANI | T BE I | DRIVEN       | ۱?   | <b>⊠</b> ′             | /ES        |             | Ю    |         |  |  |
| PHYSICAL APPEARANCE              |                                              |                       |             |                       |                  |       |                |        |                       |                          |     |   |      |        |              |      |                        |            |             |      |         |  |  |
|                                  |                                              |                       | GD          | FR                    | PR               | N/A   | COM            | MENTS  | S                     |                          |     |   |      |        |              |      |                        |            | OPTI        |      |         |  |  |
|                                  | FRONT                                        |                       |             |                       |                  |       |                |        |                       |                          |     |   |      |        |              |      |                        |            | STE         |      | G       |  |  |
|                                  | HEAD LIGHTS<br>HOOD<br>TURN SIGNALS<br>GRILL |                       |             |                       |                  |       | -              |        |                       |                          |     |   |      |        |              | _    |                        |            | BRA<br>LOSE |      | . P     |  |  |
|                                  |                                              |                       |             | $\parallel$           | 1 🗄              |       |                |        |                       |                          |     |   |      |        |              |      |                        |            | ED G        |      |         |  |  |
|                                  |                                              |                       |             |                       |                  |       |                |        |                       |                          |     |   |      |        |              | _    | $\boxtimes$            | AIR (      |             |      |         |  |  |
|                                  | L FRONT FENDER L DOOR                        |                       |             |                       |                  |       |                |        |                       |                          |     |   |      |        |              |      | $\boxtimes$            | HEA        |             |      |         |  |  |
|                                  |                                              |                       |             |                       |                  |       |                |        |                       |                          |     |   |      |        |              |      |                        |            | RIDE        |      |         |  |  |
| вору                             | L REAR PANEL<br>SAFETY LIGHTS                |                       |             |                       |                  |       | -              |        |                       |                          |     |   |      |        |              | _    |                        |            | RIDE :      |      | PENSION |  |  |
| ВО                               |                                              |                       | H           |                       | ╁╫╴              |       |                |        |                       |                          |     |   |      |        |              | _    |                        | TAP        |             |      |         |  |  |
|                                  | TAIL LIGHTS                                  |                       |             |                       |                  |       |                |        |                       |                          |     |   |      |        |              |      |                        | LAYE       |             |      |         |  |  |
|                                  | •                                            |                       |             |                       |                  |       |                |        |                       |                          |     |   |      |        |              | _    |                        |            | FLAF        | PS   |         |  |  |
|                                  | TURN SIGNALS R FRONT FENDER                  |                       |             |                       | <del>     </del> |       |                |        |                       |                          |     |   |      |        |              |      |                        | 2WD        |             |      |         |  |  |
|                                  | R FRONT DOOR                                 |                       |             |                       |                  |       |                |        |                       |                          |     |   |      |        |              |      |                        | 4WD<br>PTO |             |      |         |  |  |
|                                  | R REAR PANEL<br>WORK LIGHTS<br>TOP           |                       |             |                       |                  |       |                |        |                       |                          |     |   |      |        |              |      | $\boxtimes$            |            | KET S       | SIZE | 78"     |  |  |
|                                  |                                              |                       |             |                       |                  |       |                |        |                       |                          |     |   |      |        |              |      | $\overline{\boxtimes}$ | QUIC       | ск сс       | UPL  | ER      |  |  |
|                                  |                                              |                       |             |                       | <u> </u>         |       |                |        |                       |                          |     |   |      |        |              | _    |                        |            | CK W        | IDTH |         |  |  |
| S                                | L FRONT<br>L REAR                            | $\parallel \parallel$ | $\parallel$ |                       |                  |       | Track<br>Track |        |                       |                          |     |   |      |        |              |      | ROP                    |            |             |      |         |  |  |
| TIRE                             | R FRONT                                      |                       |             | $\parallel$           |                  |       |                | Track  |                       |                          |     |   |      |        |              |      |                        |            |             |      |         |  |  |
| _                                | R REAR                                       |                       |             |                       |                  |       | Track          |        |                       |                          |     |   |      |        |              |      |                        |            |             |      |         |  |  |
|                                  | WINDSHI                                      |                       |             |                       |                  |       |                |        |                       |                          |     |   |      |        |              |      |                        |            |             |      |         |  |  |
| SS                               | L DOOR REAR WINDOW R DOOR MIRRORS            |                       |             |                       | -                |       |                |        |                       |                          |     |   |      |        |              | _    |                        |            |             |      |         |  |  |
| GLAS                             |                                              |                       |             |                       |                  |       |                |        |                       |                          |     |   |      |        |              | _    | $\exists$              |            |             |      |         |  |  |
|                                  |                                              |                       |             | $ \Box$               |                  |       |                |        |                       |                          |     |   |      |        |              |      |                        |            |             |      |         |  |  |
| α.                               | DASH/GU                                      |                       |             |                       |                  |       |                |        |                       |                          |     |   |      |        |              |      |                        |            |             |      |         |  |  |
| ERIOR                            |                                              | DOOR PANELS           |             |                       |                  |       |                |        |                       |                          |     |   |      |        |              |      |                        |            |             |      |         |  |  |
|                                  |                                              | МАТ                   |             |                       |                  |       |                |        |                       |                          |     |   |      |        |              |      |                        |            |             |      |         |  |  |
| Z                                | CONTRO                                       |                       |             |                       |                  |       |                |        |                       |                          |     |   |      |        |              | _    | Ħ                      |            |             |      |         |  |  |
|                                  | _                                            |                       | GD          | FR                    | PR               | UKN   |                | _      | ММЕ                   |                          |     |   |      |        |              |      |                        |            |             |      |         |  |  |
|                                  | ENGINE TRANSMISSION CLUTCH DIFFERENTIAL      |                       |             |                       |                  |       |                | PIN    | 1 0202                | 20                       |     |   |      |        |              |      |                        |            |             |      |         |  |  |
| _                                |                                              |                       |             |                       |                  |       |                |        |                       |                          |     |   |      |        |              |      |                        |            |             |      |         |  |  |
| СА                               |                                              |                       |             |                       |                  |       |                |        |                       |                          |     |   |      |        |              |      |                        |            |             |      |         |  |  |
| N                                | i                                            | ERENTIAL              |             |                       |                  |       |                |        |                       |                          |     |   |      |        |              |      |                        |            |             |      |         |  |  |
| MECHANICAL                       | •                                            | CARRIAGE              |             |                       |                  |       |                |        |                       |                          |     |   |      |        |              |      |                        |            |             |      |         |  |  |
| ME                               | BRAKES<br>FRONT END<br>REAR END              |                       |             |                       |                  |       | 1 🖯            |        |                       |                          |     |   |      |        |              |      |                        |            |             |      |         |  |  |
|                                  |                                              |                       |             |                       |                  |       | 🗀              |        |                       |                          |     |   |      |        |              |      |                        |            |             |      |         |  |  |
|                                  | BATTER                                       | BATTERY/ELECTR        |             |                       |                  |       |                |        |                       |                          |     |   |      |        |              |      |                        |            |             |      |         |  |  |
| COMMENTS: Hour Meter Unverified. |                                              |                       |             |                       |                  |       |                |        |                       |                          |     |   |      |        |              |      |                        |            |             |      |         |  |  |
|                                  |                                              |                       |             |                       |                  |       |                |        |                       |                          |     |   |      |        |              |      |                        |            |             |      |         |  |  |
|                                  |                                              |                       |             |                       |                  |       |                |        |                       |                          |     |   |      |        |              |      |                        |            |             |      |         |  |  |
|                                  |                                              |                       |             |                       |                  |       |                |        |                       |                          |     |   |      |        |              |      |                        |            |             |      |         |  |  |
|                                  |                                              |                       |             |                       |                  |       |                |        |                       |                          |     |   |      |        |              |      |                        |            |             |      |         |  |  |
|                                  |                                              |                       |             |                       |                  |       |                |        |                       |                          |     |   |      |        |              |      |                        |            |             |      |         |  |  |
|                                  |                                              |                       |             |                       |                  |       |                |        |                       |                          |     |   |      |        |              |      |                        |            |             |      |         |  |  |
|                                  |                                              |                       |             |                       |                  |       | 1/6            | 3/2025 | 5                     |                          |     |   |      |        |              |      |                        |            |             |      |         |  |  |