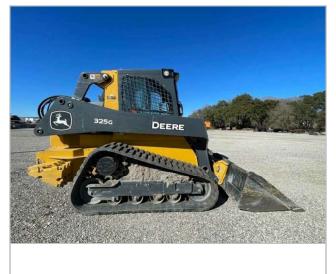

| RTR Services Inc.                |                                              |                       |             |                       |                  |       |                |        |                       | RTR #: 412336            |     |   |      |        |              |      | 50                     |            |             |      |         |  |  |
|----------------------------------|----------------------------------------------|-----------------------|-------------|-----------------------|------------------|-------|----------------|--------|-----------------------|--------------------------|-----|---|------|--------|--------------|------|------------------------|------------|-------------|------|---------|--|--|
| LOADER                           |                                              |                       |             |                       |                  |       |                |        | ACCOUNT NUMBER: 94031 |                          |     |   |      |        |              |      |                        |            |             |      |         |  |  |
| WHEEL/TRACK                      |                                              |                       |             |                       |                  |       |                |        |                       | ACCOUNT NAME: Cutter     |     |   |      |        |              | er L | Lane Builders LLC      |            |             |      |         |  |  |
| CONDITION REPORT                 |                                              |                       |             |                       |                  |       |                |        |                       |                          |     |   |      |        |              |      |                        |            |             |      |         |  |  |
| YEAR: 2024                       |                                              |                       |             | VIN/SN: 1T0325GMKRJ45 |                  |       |                |        | 569                   |                          |     |   |      |        |              |      |                        |            |             |      |         |  |  |
| MAKE: John Deer                  |                                              |                       |             |                       | □ WI             | HEEL  | ☑ TRACE        | СК     |                       |                          |     |   |      |        |              |      |                        |            |             |      |         |  |  |
|                                  | MODEL:                                       | 325G                  |             |                       | COLC             | R:    | EXTERI         | OR:    | Yell                  | Yellow INTERIOR: BI      |     |   |      |        |              |      | ack                    |            |             |      |         |  |  |
|                                  | ENGINE:                                      | Yanmer 4TNV98CT       |             |                       | KEYS             | : IGN | ITION: [       | YES    |                       | NO N/A · DOOR: YES NO NO |     |   |      |        |              | N/A  |                        |            |             |      |         |  |  |
|                                  | TRANS:                                       | Hyd                   |             |                       | FUEL             | : 🛛 D | IESEL 🗌 GAS    |        |                       | ANTIFREEZE TESTED: YES   |     |   |      |        | ⊠ NO RATING: |      |                        |            |             |      |         |  |  |
|                                  | HRS:                                         | 577                   |             |                       | DOES             | IT RU |                | YES    |                       |                          | UNK | ( | CANI | T BE I | DRIVEN       | ۱?   | <b>⊠</b> ′             | /ES        |             | Ю    |         |  |  |
| PHYSICAL APPEARANCE              |                                              |                       |             |                       |                  |       |                |        |                       |                          |     |   |      |        |              |      |                        |            |             |      |         |  |  |
|                                  |                                              |                       | GD          | FR                    | PR               | N/A   | COM            | MENTS  | S                     |                          |     |   |      |        |              |      |                        |            | OPTI        |      |         |  |  |
|                                  | FRONT                                        |                       |             |                       |                  |       |                |        |                       |                          |     |   |      |        |              |      |                        |            | STE         |      | G       |  |  |
|                                  | HEAD LIGHTS<br>HOOD<br>TURN SIGNALS<br>GRILL |                       |             |                       |                  |       | -              |        |                       |                          |     |   |      |        |              | _    |                        |            | BRA<br>LOSE |      | . P     |  |  |
|                                  |                                              |                       |             | $\parallel$           | 1 🗄              |       |                |        |                       |                          |     |   |      |        |              |      |                        |            | ED G        |      |         |  |  |
|                                  |                                              |                       |             |                       |                  |       |                |        |                       |                          |     |   |      |        |              | _    | $\boxtimes$            | AIR (      |             |      |         |  |  |
|                                  | L FRONT FENDER L DOOR                        |                       |             |                       |                  |       |                |        |                       |                          |     |   |      |        |              |      | $\boxtimes$            | HEA        |             |      |         |  |  |
|                                  |                                              |                       |             |                       |                  |       |                |        |                       |                          |     |   |      |        |              |      |                        |            | RIDE        |      |         |  |  |
| вору                             | L REAR PANEL<br>SAFETY LIGHTS                |                       |             |                       |                  |       | -              |        |                       |                          |     |   |      |        |              | _    |                        |            | RIDE :      |      | PENSION |  |  |
| ВО                               |                                              |                       | H           |                       | ╁╫╴              |       |                |        |                       |                          |     |   |      |        |              | _    |                        | TAP        |             |      |         |  |  |
|                                  | TAIL LIGHTS                                  |                       |             |                       |                  |       |                |        |                       |                          |     |   |      |        |              |      |                        | LAYE       |             |      |         |  |  |
|                                  | •                                            |                       |             |                       |                  |       |                |        |                       |                          |     |   |      |        |              | _    |                        |            | FLAF        | PS   |         |  |  |
|                                  | TURN SIGNALS R FRONT FENDER                  |                       |             |                       | <del>     </del> |       |                |        |                       |                          |     |   |      |        |              |      |                        | 2WD        |             |      |         |  |  |
|                                  | R FRONT DOOR                                 |                       |             |                       |                  |       |                |        |                       |                          |     |   |      |        |              |      |                        | 4WD<br>PTO |             |      |         |  |  |
|                                  | R REAR PANEL<br>WORK LIGHTS<br>TOP           |                       |             |                       |                  |       |                |        |                       |                          |     |   |      |        |              |      | $\boxtimes$            |            | KET S       | SIZE | 78"     |  |  |
|                                  |                                              |                       |             |                       |                  |       |                |        |                       |                          |     |   |      |        |              |      | $\overline{\boxtimes}$ | QUIC       | ск сс       | UPL  | ER      |  |  |
|                                  |                                              |                       |             |                       | <u> </u>         |       |                |        |                       |                          |     |   |      |        |              | _    |                        |            | CK W        | IDTH |         |  |  |
| S                                | L FRONT<br>L REAR                            | $\parallel \parallel$ | $\parallel$ |                       |                  |       | Track<br>Track |        |                       |                          |     |   |      |        |              |      | ROP                    |            |             |      |         |  |  |
| TIRE                             | R FRONT                                      |                       |             | $\parallel$           |                  |       |                | Track  |                       |                          |     |   |      |        |              |      |                        |            |             |      |         |  |  |
| _                                | R REAR                                       |                       |             |                       |                  |       | Track          |        |                       |                          |     |   |      |        |              |      |                        |            |             |      |         |  |  |
|                                  | WINDSHI                                      |                       |             |                       |                  |       |                |        |                       |                          |     |   |      |        |              |      |                        |            |             |      |         |  |  |
| SS                               | L DOOR REAR WINDOW R DOOR MIRRORS            |                       |             |                       | -                |       |                |        |                       |                          |     |   |      |        |              | _    |                        |            |             |      |         |  |  |
| GLAS                             |                                              |                       |             |                       |                  |       |                |        |                       |                          |     |   |      |        |              | _    | $\exists$              |            |             |      |         |  |  |
|                                  |                                              |                       |             | $ \Box$               |                  |       |                |        |                       |                          |     |   |      |        |              |      |                        |            |             |      |         |  |  |
| α.                               | DASH/GU                                      |                       |             |                       |                  |       |                |        |                       |                          |     |   |      |        |              |      |                        |            |             |      |         |  |  |
| ERIOR                            |                                              | DOOR PANELS           |             |                       |                  |       |                |        |                       |                          |     |   |      |        |              |      |                        |            |             |      |         |  |  |
|                                  |                                              | МАТ                   |             |                       |                  |       |                |        |                       |                          |     |   |      |        |              |      |                        |            |             |      |         |  |  |
| Z                                | CONTRO                                       |                       |             |                       |                  |       |                |        |                       |                          |     |   |      |        |              | _    | Ħ                      |            |             |      |         |  |  |
|                                  | _                                            |                       | GD          | FR                    | PR               | UKN   |                | _      | ММЕ                   |                          |     |   |      |        |              |      |                        |            |             |      |         |  |  |
|                                  | ENGINE TRANSMISSION CLUTCH DIFFERENTIAL      |                       |             |                       |                  |       |                | PIN    | 1 0202                | 20                       |     |   |      |        |              |      |                        |            |             |      |         |  |  |
| _                                |                                              |                       |             |                       |                  |       |                |        |                       |                          |     |   |      |        |              |      |                        |            |             |      |         |  |  |
| СА                               |                                              |                       |             |                       |                  |       |                |        |                       |                          |     |   |      |        |              |      |                        |            |             |      |         |  |  |
| N                                | i                                            | ERENTIAL              |             |                       |                  |       |                |        |                       |                          |     |   |      |        |              |      |                        |            |             |      |         |  |  |
| MECHANICAL                       | •                                            | CARRIAGE              |             |                       |                  |       |                |        |                       |                          |     |   |      |        |              |      |                        |            |             |      |         |  |  |
| ME                               | BRAKES<br>FRONT END<br>REAR END              |                       |             |                       |                  |       | 1 🖯            |        |                       |                          |     |   |      |        |              |      |                        |            |             |      |         |  |  |
|                                  |                                              |                       |             |                       |                  |       | 🗀              |        |                       |                          |     |   |      |        |              |      |                        |            |             |      |         |  |  |
|                                  | BATTER                                       | BATTERY/ELECTR        |             |                       |                  |       |                |        |                       |                          |     |   |      |        |              |      |                        |            |             |      |         |  |  |
| COMMENTS: Hour Meter Unverified. |                                              |                       |             |                       |                  |       |                |        |                       |                          |     |   |      |        |              |      |                        |            |             |      |         |  |  |
|                                  |                                              |                       |             |                       |                  |       |                |        |                       |                          |     |   |      |        |              |      |                        |            |             |      |         |  |  |
|                                  |                                              |                       |             |                       |                  |       |                |        |                       |                          |     |   |      |        |              |      |                        |            |             |      |         |  |  |
|                                  |                                              |                       |             |                       |                  |       |                |        |                       |                          |     |   |      |        |              |      |                        |            |             |      |         |  |  |
|                                  |                                              |                       |             |                       |                  |       |                |        |                       |                          |     |   |      |        |              |      |                        |            |             |      |         |  |  |
|                                  |                                              |                       |             |                       |                  |       |                |        |                       |                          |     |   |      |        |              |      |                        |            |             |      |         |  |  |
|                                  |                                              |                       |             |                       |                  |       |                |        |                       |                          |     |   |      |        |              |      |                        |            |             |      |         |  |  |
|                                  |                                              |                       |             |                       |                  |       | 1/6            | 3/2025 | 5                     |                          |     |   |      |        |              |      |                        |            |             |      |         |  |  |

## **PHOTO SHEET**

**Cutter Lane Builders LLC** 

ACCOUNT NUMBER 94031