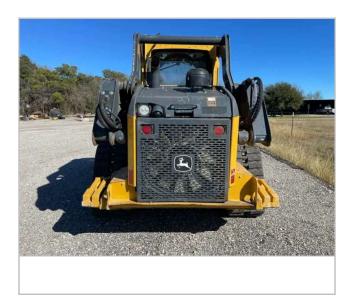

| RTR Services Inc.                |                                              |                       |             |                       |                  |       |                |        |                       | RTR #: 412336            |     |   |      |        |              |      | 50                     |            |             |      |         |  |  |
|----------------------------------|----------------------------------------------|-----------------------|-------------|-----------------------|------------------|-------|----------------|--------|-----------------------|--------------------------|-----|---|------|--------|--------------|------|------------------------|------------|-------------|------|---------|--|--|
| LOADER                           |                                              |                       |             |                       |                  |       |                |        | ACCOUNT NUMBER: 94031 |                          |     |   |      |        |              |      |                        |            |             |      |         |  |  |
| WHEEL/TRACK                      |                                              |                       |             |                       |                  |       |                |        |                       | ACCOUNT NAME: Cutter     |     |   |      |        |              | er L | Lane Builders LLC      |            |             |      |         |  |  |
| CONDITION REPORT                 |                                              |                       |             |                       |                  |       |                |        |                       |                          |     |   |      |        |              |      |                        |            |             |      |         |  |  |
| YEAR: 2024                       |                                              |                       |             | VIN/SN: 1T0325GMKRJ45 |                  |       |                |        | 569                   |                          |     |   |      |        |              |      |                        |            |             |      |         |  |  |
| MAKE: John Deer                  |                                              |                       |             |                       | □ WI             | HEEL  | ☑ TRACE        | СК     |                       |                          |     |   |      |        |              |      |                        |            |             |      |         |  |  |
|                                  | MODEL:                                       | 325G                  |             |                       | COLC             | R:    | EXTERI         | OR:    | Yell                  | Yellow INTERIOR: BI      |     |   |      |        |              |      | ack                    |            |             |      |         |  |  |
|                                  | ENGINE:                                      | Yanmer 4TNV98CT       |             |                       | KEYS             | : IGN | ITION: [       | YES    |                       | NO N/A · DOOR: YES NO NO |     |   |      |        |              | N/A  |                        |            |             |      |         |  |  |
|                                  | TRANS:                                       | Hyd                   |             |                       | FUEL             | : 🛛 D | IESEL 🗌 GAS    |        |                       | ANTIFREEZE TESTED: YES   |     |   |      |        | ⊠ NO RATING: |      |                        |            |             |      |         |  |  |
|                                  | HRS:                                         | 577                   |             |                       | DOES             | IT RU |                | YES    |                       |                          | UNK | ( | CANI | T BE I | DRIVEN       | ۱?   | <b>⊠</b> ′             | /ES        |             | Ю    |         |  |  |
| PHYSICAL APPEARANCE              |                                              |                       |             |                       |                  |       |                |        |                       |                          |     |   |      |        |              |      |                        |            |             |      |         |  |  |
|                                  |                                              |                       | GD          | FR                    | PR               | N/A   | COM            | MENTS  | S                     |                          |     |   |      |        |              |      |                        |            | OPTI        |      |         |  |  |
|                                  | FRONT                                        |                       |             |                       |                  |       |                |        |                       |                          |     |   |      |        |              |      |                        |            | STE         |      | G       |  |  |
|                                  | HEAD LIGHTS<br>HOOD<br>TURN SIGNALS<br>GRILL |                       |             |                       |                  |       | -              |        |                       |                          |     |   |      |        |              | _    |                        |            | BRA<br>LOSE |      | . P     |  |  |
|                                  |                                              |                       |             | $\parallel$           | 1 🗄              |       |                |        |                       |                          |     |   |      |        |              |      |                        |            | ED G        |      |         |  |  |
|                                  |                                              |                       |             |                       |                  |       |                |        |                       |                          |     |   |      |        |              | _    | $\boxtimes$            | AIR (      |             |      |         |  |  |
|                                  | L FRONT FENDER L DOOR                        |                       |             |                       |                  |       |                |        |                       |                          |     |   |      |        |              |      | $\boxtimes$            | HEA        |             |      |         |  |  |
|                                  |                                              |                       |             |                       |                  |       |                |        |                       |                          |     |   |      |        |              |      |                        |            | RIDE        |      |         |  |  |
| вору                             | L REAR PANEL<br>SAFETY LIGHTS                |                       |             |                       |                  |       | -              |        |                       |                          |     |   |      |        |              | _    |                        |            | RIDE :      |      | PENSION |  |  |
| ВО                               |                                              |                       | H           |                       | ╁╫╴              |       |                |        |                       |                          |     |   |      |        |              | _    |                        | TAP        |             |      |         |  |  |
|                                  | TAIL LIGHTS                                  |                       |             |                       |                  |       |                |        |                       |                          |     |   |      |        |              |      |                        | LAYE       |             |      |         |  |  |
|                                  | •                                            |                       |             |                       |                  |       |                |        |                       |                          |     |   |      |        |              | _    |                        |            | FLAF        | PS   |         |  |  |
|                                  | TURN SIGNALS R FRONT FENDER                  |                       |             |                       | <del>     </del> |       |                |        |                       |                          |     |   |      |        |              |      |                        | 2WD        |             |      |         |  |  |
|                                  | R FRONT DOOR                                 |                       |             |                       |                  |       |                |        |                       |                          |     |   |      |        |              |      |                        | 4WD<br>PTO |             |      |         |  |  |
|                                  | R REAR PANEL<br>WORK LIGHTS<br>TOP           |                       |             |                       |                  |       |                |        |                       |                          |     |   |      |        |              |      | $\boxtimes$            |            | KET S       | SIZE | 78"     |  |  |
|                                  |                                              |                       |             |                       |                  |       |                |        |                       |                          |     |   |      |        |              |      | $\overline{\boxtimes}$ | QUIC       | ск сс       | UPL  | ER      |  |  |
|                                  |                                              |                       |             |                       | <u> </u>         |       |                |        |                       |                          |     |   |      |        |              | _    |                        |            | CK W        | IDTH |         |  |  |
| S                                | L FRONT<br>L REAR                            | $\parallel \parallel$ | $\parallel$ |                       |                  |       | Track<br>Track |        |                       |                          |     |   |      |        |              |      | ROP                    |            |             |      |         |  |  |
| TIRE                             | R FRONT                                      |                       |             | $\parallel$           |                  |       |                | Track  |                       |                          |     |   |      |        |              |      |                        |            |             |      |         |  |  |
| _                                | R REAR                                       |                       |             |                       |                  |       | Track          |        |                       |                          |     |   |      |        |              |      |                        |            |             |      |         |  |  |
|                                  | WINDSHI                                      |                       |             |                       |                  |       |                |        |                       |                          |     |   |      |        |              |      |                        |            |             |      |         |  |  |
| SS                               | L DOOR REAR WINDOW R DOOR MIRRORS            |                       |             |                       | -                |       |                |        |                       |                          |     |   |      |        |              | _    |                        |            |             |      |         |  |  |
| GLAS                             |                                              |                       |             |                       |                  |       |                |        |                       |                          |     |   |      |        |              | _    | $\exists$              |            |             |      |         |  |  |
|                                  |                                              |                       |             | $ \Box$               |                  |       |                |        |                       |                          |     |   |      |        |              |      |                        |            |             |      |         |  |  |
| α.                               | DASH/GU                                      |                       |             |                       |                  |       |                |        |                       |                          |     |   |      |        |              |      |                        |            |             |      |         |  |  |
| ERIOR                            |                                              | DOOR PANELS           |             |                       |                  |       |                |        |                       |                          |     |   |      |        |              |      |                        |            |             |      |         |  |  |
|                                  |                                              | МАТ                   |             |                       |                  |       |                |        |                       |                          |     |   |      |        |              |      |                        |            |             |      |         |  |  |
| Z                                | CONTRO                                       |                       |             |                       |                  |       |                |        |                       |                          |     |   |      |        |              | _    | Ħ                      |            |             |      |         |  |  |
|                                  | _                                            |                       | GD          | FR                    | PR               | UKN   |                | _      | ММЕ                   |                          |     |   |      |        |              |      |                        |            |             |      |         |  |  |
|                                  | ENGINE TRANSMISSION CLUTCH DIFFERENTIAL      |                       |             |                       |                  |       |                | PIN    | 1 0202                | 20                       |     |   |      |        |              |      |                        |            |             |      |         |  |  |
| _                                |                                              |                       |             |                       |                  |       |                |        |                       |                          |     |   |      |        |              |      |                        |            |             |      |         |  |  |
| СА                               |                                              |                       |             |                       |                  |       |                |        |                       |                          |     |   |      |        |              |      |                        |            |             |      |         |  |  |
| N                                | i                                            | ERENTIAL              |             |                       |                  |       |                |        |                       |                          |     |   |      |        |              |      |                        |            |             |      |         |  |  |
| MECHANICAL                       | •                                            | CARRIAGE              |             |                       |                  |       |                |        |                       |                          |     |   |      |        |              |      |                        |            |             |      |         |  |  |
| ME                               | BRAKES<br>FRONT END<br>REAR END              |                       |             |                       |                  |       | 1 🖯            |        |                       |                          |     |   |      |        |              |      |                        |            |             |      |         |  |  |
|                                  |                                              |                       |             |                       |                  |       | 🗀              |        |                       |                          |     |   |      |        |              |      |                        |            |             |      |         |  |  |
|                                  | BATTER                                       | BATTERY/ELECTR        |             |                       |                  |       |                |        |                       |                          |     |   |      |        |              |      |                        |            |             |      |         |  |  |
| COMMENTS: Hour Meter Unverified. |                                              |                       |             |                       |                  |       |                |        |                       |                          |     |   |      |        |              |      |                        |            |             |      |         |  |  |
|                                  |                                              |                       |             |                       |                  |       |                |        |                       |                          |     |   |      |        |              |      |                        |            |             |      |         |  |  |
|                                  |                                              |                       |             |                       |                  |       |                |        |                       |                          |     |   |      |        |              |      |                        |            |             |      |         |  |  |
|                                  |                                              |                       |             |                       |                  |       |                |        |                       |                          |     |   |      |        |              |      |                        |            |             |      |         |  |  |
|                                  |                                              |                       |             |                       |                  |       |                |        |                       |                          |     |   |      |        |              |      |                        |            |             |      |         |  |  |
|                                  |                                              |                       |             |                       |                  |       |                |        |                       |                          |     |   |      |        |              |      |                        |            |             |      |         |  |  |
|                                  |                                              |                       |             |                       |                  |       |                |        |                       |                          |     |   |      |        |              |      |                        |            |             |      |         |  |  |
|                                  |                                              |                       |             |                       |                  |       | 1/6            | 3/2025 | 5                     |                          |     |   |      |        |              |      |                        |            |             |      |         |  |  |

## **PHOTO SHEET**

**Cutter Lane Builders LLC** 

ACCOUNT NUMBER 94031