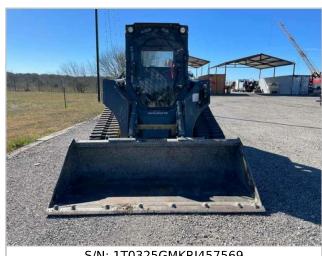

| RTR Services Inc.                |                                              |                       |             |                       |                  |       |                |        |                       | RTR #: 412336            |     |   |      |        |              |      | 50                     |            |             |      |         |  |  |
|----------------------------------|----------------------------------------------|-----------------------|-------------|-----------------------|------------------|-------|----------------|--------|-----------------------|--------------------------|-----|---|------|--------|--------------|------|------------------------|------------|-------------|------|---------|--|--|
| LOADER                           |                                              |                       |             |                       |                  |       |                |        | ACCOUNT NUMBER: 94031 |                          |     |   |      |        |              |      |                        |            |             |      |         |  |  |
| WHEEL/TRACK                      |                                              |                       |             |                       |                  |       |                |        |                       | ACCOUNT NAME: Cutter     |     |   |      |        |              | er L | Lane Builders LLC      |            |             |      |         |  |  |
| CONDITION REPORT                 |                                              |                       |             |                       |                  |       |                |        |                       |                          |     |   |      |        |              |      |                        |            |             |      |         |  |  |
| YEAR: 2024                       |                                              |                       |             | VIN/SN: 1T0325GMKRJ45 |                  |       |                |        | 569                   |                          |     |   |      |        |              |      |                        |            |             |      |         |  |  |
| MAKE: John Deer                  |                                              |                       |             |                       | □ WI             | HEEL  | ☑ TRACE        | СК     |                       |                          |     |   |      |        |              |      |                        |            |             |      |         |  |  |
|                                  | MODEL:                                       | 325G                  |             |                       | COLC             | R:    | EXTERI         | OR:    | Yell                  | Yellow INTERIOR: BI      |     |   |      |        |              |      | ack                    |            |             |      |         |  |  |
|                                  | ENGINE:                                      | Yanmer 4TNV98CT       |             |                       | KEYS             | : IGN | ITION: [       | YES    |                       | NO N/A · DOOR: YES NO NO |     |   |      |        |              | N/A  |                        |            |             |      |         |  |  |
|                                  | TRANS:                                       | Hyd                   |             |                       | FUEL             | : 🛛 D | IESEL 🗌 GAS    |        |                       | ANTIFREEZE TESTED: YES   |     |   |      |        | ⊠ NO RATING: |      |                        |            |             |      |         |  |  |
|                                  | HRS:                                         | 577                   |             |                       | DOES             | IT RU |                | YES    |                       |                          | UNK | ( | CANI | T BE I | DRIVEN       | ۱?   | <b>⊠</b> ′             | /ES        |             | Ю    |         |  |  |
| PHYSICAL APPEARANCE              |                                              |                       |             |                       |                  |       |                |        |                       |                          |     |   |      |        |              |      |                        |            |             |      |         |  |  |
|                                  |                                              |                       | GD          | FR                    | PR               | N/A   | COM            | MENTS  | S                     |                          |     |   |      |        |              |      |                        |            | OPTI        |      |         |  |  |
|                                  | FRONT                                        |                       |             |                       |                  |       |                |        |                       |                          |     |   |      |        |              |      |                        |            | STE         |      | G       |  |  |
|                                  | HEAD LIGHTS<br>HOOD<br>TURN SIGNALS<br>GRILL |                       |             |                       |                  |       | -              |        |                       |                          |     |   |      |        |              | _    |                        |            | BRA<br>LOSE |      | . P     |  |  |
|                                  |                                              |                       |             | $\parallel$           | 1 🗄              |       |                |        |                       |                          |     |   |      |        |              |      |                        |            | ED G        |      |         |  |  |
|                                  |                                              |                       |             |                       |                  |       |                |        |                       |                          |     |   |      |        |              | _    | $\boxtimes$            | AIR (      |             |      |         |  |  |
|                                  | L FRONT FENDER L DOOR                        |                       |             |                       |                  |       |                |        |                       |                          |     |   |      |        |              |      | $\boxtimes$            | HEA        |             |      |         |  |  |
|                                  |                                              |                       |             |                       |                  |       |                |        |                       |                          |     |   |      |        |              |      |                        |            | RIDE        |      |         |  |  |
| вору                             | L REAR PANEL<br>SAFETY LIGHTS                |                       |             |                       |                  |       | -              |        |                       |                          |     |   |      |        |              | _    |                        |            | RIDE :      |      | PENSION |  |  |
| ВО                               |                                              |                       | H           |                       | ╁╫╴              |       |                |        |                       |                          |     |   |      |        |              | _    |                        | TAP        |             |      |         |  |  |
|                                  | TAIL LIGHTS                                  |                       |             |                       |                  |       |                |        |                       |                          |     |   |      |        |              |      |                        | LAYE       |             |      |         |  |  |
|                                  | •                                            |                       |             |                       |                  |       |                |        |                       |                          |     |   |      |        |              | _    |                        |            | FLAF        | PS   |         |  |  |
|                                  | TURN SIGNALS R FRONT FENDER                  |                       |             |                       | <del>     </del> |       |                |        |                       |                          |     |   |      |        |              |      |                        | 2WD        |             |      |         |  |  |
|                                  | R FRONT DOOR                                 |                       |             |                       |                  |       |                |        |                       |                          |     |   |      |        |              |      |                        | 4WD<br>PTO |             |      |         |  |  |
|                                  | R REAR PANEL<br>WORK LIGHTS<br>TOP           |                       |             |                       |                  |       |                |        |                       |                          |     |   |      |        |              |      | $\boxtimes$            |            | KET S       | SIZE | 78"     |  |  |
|                                  |                                              |                       |             |                       |                  |       |                |        |                       |                          |     |   |      |        |              |      | $\overline{\boxtimes}$ | QUIC       | ск сс       | UPL  | ER      |  |  |
|                                  |                                              |                       |             |                       | <u> </u>         |       |                |        |                       |                          |     |   |      |        |              | _    |                        |            | CK W        | IDTH |         |  |  |
| S                                | L FRONT<br>L REAR                            | $\parallel \parallel$ | $\parallel$ |                       |                  |       | Track<br>Track |        |                       |                          |     |   |      |        |              |      | ROP                    |            |             |      |         |  |  |
| TIRE                             | R FRONT                                      |                       |             | $\parallel$           |                  |       |                | Track  |                       |                          |     |   |      |        |              |      |                        |            |             |      |         |  |  |
| _                                | R REAR                                       |                       |             |                       |                  |       | Track          |        |                       |                          |     |   |      |        |              |      |                        |            |             |      |         |  |  |
|                                  | WINDSHI                                      |                       |             |                       |                  |       |                |        |                       |                          |     |   |      |        |              |      |                        |            |             |      |         |  |  |
| SS                               | L DOOR REAR WINDOW R DOOR MIRRORS            |                       |             |                       | -                |       |                |        |                       |                          |     |   |      |        |              | _    |                        |            |             |      |         |  |  |
| GLAS                             |                                              |                       |             |                       |                  |       |                |        |                       |                          |     |   |      |        |              | _    | $\exists$              |            |             |      |         |  |  |
|                                  |                                              |                       |             | $ \Box$               |                  |       |                |        |                       |                          |     |   |      |        |              |      |                        |            |             |      |         |  |  |
| α.                               | DASH/GU                                      |                       |             |                       |                  |       |                |        |                       |                          |     |   |      |        |              |      |                        |            |             |      |         |  |  |
| ERIOR                            |                                              | DOOR PANELS           |             |                       |                  |       |                |        |                       |                          |     |   |      |        |              |      |                        |            |             |      |         |  |  |
|                                  |                                              | МАТ                   |             |                       |                  |       |                |        |                       |                          |     |   |      |        |              |      |                        |            |             |      |         |  |  |
| Z                                | CONTRO                                       |                       |             |                       |                  |       |                |        |                       |                          |     |   |      |        |              | _    | Ħ                      |            |             |      |         |  |  |
|                                  | _                                            |                       | GD          | FR                    | PR               | UKN   |                | _      | ММЕ                   |                          |     |   |      |        |              |      |                        |            |             |      |         |  |  |
|                                  | ENGINE TRANSMISSION CLUTCH DIFFERENTIAL      |                       |             |                       |                  |       |                | PIN    | 1 0202                | 20                       |     |   |      |        |              |      |                        |            |             |      |         |  |  |
| _                                |                                              |                       |             |                       |                  |       |                |        |                       |                          |     |   |      |        |              |      |                        |            |             |      |         |  |  |
| СА                               |                                              |                       |             |                       |                  |       |                |        |                       |                          |     |   |      |        |              |      |                        |            |             |      |         |  |  |
| N                                | i                                            | ERENTIAL              |             |                       |                  |       |                |        |                       |                          |     |   |      |        |              |      |                        |            |             |      |         |  |  |
| MECHANICAL                       | •                                            | CARRIAGE              |             |                       |                  |       |                |        |                       |                          |     |   |      |        |              |      |                        |            |             |      |         |  |  |
| ME                               | BRAKES<br>FRONT END<br>REAR END              |                       |             |                       |                  |       | 1 🖯            |        |                       |                          |     |   |      |        |              |      |                        |            |             |      |         |  |  |
|                                  |                                              |                       |             |                       |                  |       | 🗀              |        |                       |                          |     |   |      |        |              |      |                        |            |             |      |         |  |  |
|                                  | BATTER                                       | BATTERY/ELECTR        |             |                       |                  |       |                |        |                       |                          |     |   |      |        |              |      |                        |            |             |      |         |  |  |
| COMMENTS: Hour Meter Unverified. |                                              |                       |             |                       |                  |       |                |        |                       |                          |     |   |      |        |              |      |                        |            |             |      |         |  |  |
|                                  |                                              |                       |             |                       |                  |       |                |        |                       |                          |     |   |      |        |              |      |                        |            |             |      |         |  |  |
|                                  |                                              |                       |             |                       |                  |       |                |        |                       |                          |     |   |      |        |              |      |                        |            |             |      |         |  |  |
|                                  |                                              |                       |             |                       |                  |       |                |        |                       |                          |     |   |      |        |              |      |                        |            |             |      |         |  |  |
|                                  |                                              |                       |             |                       |                  |       |                |        |                       |                          |     |   |      |        |              |      |                        |            |             |      |         |  |  |
|                                  |                                              |                       |             |                       |                  |       |                |        |                       |                          |     |   |      |        |              |      |                        |            |             |      |         |  |  |
|                                  |                                              |                       |             |                       |                  |       |                |        |                       |                          |     |   |      |        |              |      |                        |            |             |      |         |  |  |
|                                  |                                              |                       |             |                       |                  |       | 1/6            | 3/2025 | 5                     |                          |     |   |      |        |              |      |                        |            |             |      |         |  |  |