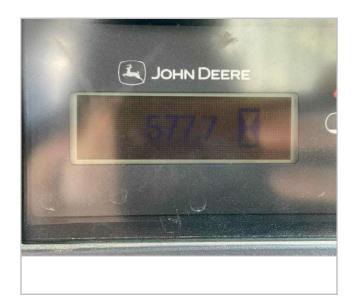

| RTR Services Inc.                |                                              |                       |             |                       |                  |       |                |        |                       | RTR #: 412336            |     |   |      |        |              |      | 50                     |            |             |      |         |  |  |
|----------------------------------|----------------------------------------------|-----------------------|-------------|-----------------------|------------------|-------|----------------|--------|-----------------------|--------------------------|-----|---|------|--------|--------------|------|------------------------|------------|-------------|------|---------|--|--|
| LOADER                           |                                              |                       |             |                       |                  |       |                |        | ACCOUNT NUMBER: 94031 |                          |     |   |      |        |              |      |                        |            |             |      |         |  |  |
| WHEEL/TRACK                      |                                              |                       |             |                       |                  |       |                |        |                       | ACCOUNT NAME: Cutter     |     |   |      |        |              | er L | Lane Builders LLC      |            |             |      |         |  |  |
| CONDITION REPORT                 |                                              |                       |             |                       |                  |       |                |        |                       |                          |     |   |      |        |              |      |                        |            |             |      |         |  |  |
| YEAR: 2024                       |                                              |                       |             | VIN/SN: 1T0325GMKRJ45 |                  |       |                |        | 569                   |                          |     |   |      |        |              |      |                        |            |             |      |         |  |  |
| MAKE: John Deer                  |                                              |                       |             |                       | □ WI             | HEEL  | ☑ TRACE        | СК     |                       |                          |     |   |      |        |              |      |                        |            |             |      |         |  |  |
|                                  | MODEL:                                       | 325G                  |             |                       | COLC             | R:    | EXTERI         | OR:    | Yell                  | Yellow INTERIOR: BI      |     |   |      |        |              |      | ack                    |            |             |      |         |  |  |
|                                  | ENGINE:                                      | Yanmer 4TNV98CT       |             |                       | KEYS             | : IGN | ITION: [       | YES    |                       | NO N/A · DOOR: YES NO NO |     |   |      |        |              | N/A  |                        |            |             |      |         |  |  |
|                                  | TRANS:                                       | Hyd                   |             |                       | FUEL             | : 🛛 D | IESEL 🗌 GAS    |        |                       | ANTIFREEZE TESTED: YES   |     |   |      |        | ⊠ NO RATING: |      |                        |            |             |      |         |  |  |
|                                  | HRS:                                         | 577                   |             |                       | DOES             | IT RU |                | YES    |                       |                          | UNK | ( | CANI | T BE I | DRIVEN       | ۱?   | <b>⊠</b> ′             | /ES        |             | Ю    |         |  |  |
| PHYSICAL APPEARANCE              |                                              |                       |             |                       |                  |       |                |        |                       |                          |     |   |      |        |              |      |                        |            |             |      |         |  |  |
|                                  |                                              |                       | GD          | FR                    | PR               | N/A   | COM            | MENTS  | S                     |                          |     |   |      |        |              |      |                        |            | OPTI        |      |         |  |  |
|                                  | FRONT                                        |                       |             |                       |                  |       |                |        |                       |                          |     |   |      |        |              |      |                        |            | STE         |      | G       |  |  |
|                                  | HEAD LIGHTS<br>HOOD<br>TURN SIGNALS<br>GRILL |                       |             |                       |                  |       | -              |        |                       |                          |     |   |      |        |              | _    |                        |            | BRA<br>LOSE |      | . P     |  |  |
|                                  |                                              |                       |             | $\parallel$           | 1 🗄              |       |                |        |                       |                          |     |   |      |        |              |      |                        |            | ED G        |      |         |  |  |
|                                  |                                              |                       |             |                       |                  |       |                |        |                       |                          |     |   |      |        |              | _    | $\boxtimes$            | AIR (      |             |      |         |  |  |
|                                  | L FRONT FENDER L DOOR                        |                       |             |                       |                  |       |                |        |                       |                          |     |   |      |        |              |      | $\boxtimes$            | HEA        |             |      |         |  |  |
|                                  |                                              |                       |             |                       |                  |       |                |        |                       |                          |     |   |      |        |              |      |                        |            | RIDE        |      |         |  |  |
| вору                             | L REAR PANEL<br>SAFETY LIGHTS                |                       |             |                       |                  |       | -              |        |                       |                          |     |   |      |        |              | _    |                        |            | RIDE :      |      | PENSION |  |  |
| ВО                               |                                              |                       | H           |                       | ╁╫╴              |       |                |        |                       |                          |     |   |      |        |              | _    |                        | TAP        |             |      |         |  |  |
|                                  | TAIL LIGHTS                                  |                       |             |                       |                  |       |                |        |                       |                          |     |   |      |        |              |      |                        | LAYE       |             |      |         |  |  |
|                                  | •                                            |                       |             |                       |                  |       |                |        |                       |                          |     |   |      |        |              | _    |                        |            | FLAF        | PS   |         |  |  |
|                                  | TURN SIGNALS R FRONT FENDER                  |                       |             |                       | <del>     </del> |       |                |        |                       |                          |     |   |      |        |              |      |                        | 2WD        |             |      |         |  |  |
|                                  | R FRONT DOOR                                 |                       |             |                       |                  |       |                |        |                       |                          |     |   |      |        |              |      |                        | 4WD<br>PTO |             |      |         |  |  |
|                                  | R REAR PANEL<br>WORK LIGHTS<br>TOP           |                       |             |                       |                  |       |                |        |                       |                          |     |   |      |        |              |      | $\boxtimes$            |            | KET S       | SIZE | 78"     |  |  |
|                                  |                                              |                       |             |                       |                  |       |                |        |                       |                          |     |   |      |        |              |      | $\overline{\boxtimes}$ | QUIC       | ск сс       | UPL  | ER      |  |  |
|                                  |                                              |                       |             |                       | <u> </u>         |       |                |        |                       |                          |     |   |      |        |              | _    |                        |            | CK W        | IDTH |         |  |  |
| S                                | L FRONT<br>L REAR                            | $\parallel \parallel$ | $\parallel$ |                       |                  |       | Track<br>Track |        |                       |                          |     |   |      |        |              |      | ROP                    |            |             |      |         |  |  |
| TIRE                             | R FRONT                                      |                       |             | $\parallel$           |                  |       |                | Track  |                       |                          |     |   |      |        |              |      |                        |            |             |      |         |  |  |
| _                                | R REAR                                       |                       |             |                       |                  |       | Track          |        |                       |                          |     |   |      |        |              |      |                        |            |             |      |         |  |  |
|                                  | WINDSHI                                      |                       |             |                       |                  |       |                |        |                       |                          |     |   |      |        |              |      |                        |            |             |      |         |  |  |
| SS                               | L DOOR REAR WINDOW R DOOR MIRRORS            |                       |             |                       | -                |       |                |        |                       |                          |     |   |      |        |              | _    |                        |            |             |      |         |  |  |
| GLAS                             |                                              |                       |             |                       |                  |       |                |        |                       |                          |     |   |      |        |              | _    | $\exists$              |            |             |      |         |  |  |
|                                  |                                              |                       |             | $ \Box$               |                  |       |                |        |                       |                          |     |   |      |        |              |      |                        |            |             |      |         |  |  |
| α.                               | DASH/GU                                      |                       |             |                       |                  |       |                |        |                       |                          |     |   |      |        |              |      |                        |            |             |      |         |  |  |
| ERIOR                            |                                              | DOOR PANELS           |             |                       |                  |       |                |        |                       |                          |     |   |      |        |              |      |                        |            |             |      |         |  |  |
|                                  |                                              | МАТ                   |             |                       |                  |       |                |        |                       |                          |     |   |      |        |              |      |                        |            |             |      |         |  |  |
| Z                                | CONTRO                                       |                       |             |                       |                  |       |                |        |                       |                          |     |   |      |        |              | _    | Ħ                      |            |             |      |         |  |  |
|                                  | _                                            |                       | GD          | FR                    | PR               | UKN   |                | _      | ММЕ                   |                          |     |   |      |        |              |      |                        |            |             |      |         |  |  |
|                                  | ENGINE TRANSMISSION CLUTCH DIFFERENTIAL      |                       |             |                       |                  |       |                | PIN    | 1 0202                | 20                       |     |   |      |        |              |      |                        |            |             |      |         |  |  |
| _                                |                                              |                       |             |                       |                  |       |                |        |                       |                          |     |   |      |        |              |      |                        |            |             |      |         |  |  |
| СА                               |                                              |                       |             |                       |                  |       |                |        |                       |                          |     |   |      |        |              |      |                        |            |             |      |         |  |  |
| N                                | i                                            | ERENTIAL              |             |                       |                  |       |                |        |                       |                          |     |   |      |        |              |      |                        |            |             |      |         |  |  |
| MECHANICAL                       | •                                            | CARRIAGE              |             |                       |                  |       |                |        |                       |                          |     |   |      |        |              |      |                        |            |             |      |         |  |  |
| ME                               | BRAKES<br>FRONT END<br>REAR END              |                       |             |                       |                  |       | 1 🖯            |        |                       |                          |     |   |      |        |              |      |                        |            |             |      |         |  |  |
|                                  |                                              |                       |             |                       |                  |       | 🗀              |        |                       |                          |     |   |      |        |              |      |                        |            |             |      |         |  |  |
|                                  | BATTER                                       | BATTERY/ELECTR        |             |                       |                  |       |                |        |                       |                          |     |   |      |        |              |      |                        |            |             |      |         |  |  |
| COMMENTS: Hour Meter Unverified. |                                              |                       |             |                       |                  |       |                |        |                       |                          |     |   |      |        |              |      |                        |            |             |      |         |  |  |
|                                  |                                              |                       |             |                       |                  |       |                |        |                       |                          |     |   |      |        |              |      |                        |            |             |      |         |  |  |
|                                  |                                              |                       |             |                       |                  |       |                |        |                       |                          |     |   |      |        |              |      |                        |            |             |      |         |  |  |
|                                  |                                              |                       |             |                       |                  |       |                |        |                       |                          |     |   |      |        |              |      |                        |            |             |      |         |  |  |
|                                  |                                              |                       |             |                       |                  |       |                |        |                       |                          |     |   |      |        |              |      |                        |            |             |      |         |  |  |
|                                  |                                              |                       |             |                       |                  |       |                |        |                       |                          |     |   |      |        |              |      |                        |            |             |      |         |  |  |
|                                  |                                              |                       |             |                       |                  |       |                |        |                       |                          |     |   |      |        |              |      |                        |            |             |      |         |  |  |
|                                  |                                              |                       |             |                       |                  |       | 1/6            | 3/2025 | 5                     |                          |     |   |      |        |              |      |                        |            |             |      |         |  |  |